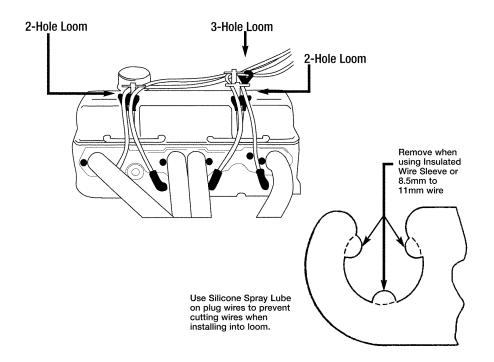

## INSTALLATION

- Install chrome-plated brackets to valve cover mounting location as shown in diagram on back. Use stock valve cover fasteners or Moroso Valve Cover Wing Nuts to hold them in place.
- 2. Install 2-hole or 3-hole looms onto chrome brackets as needed to secure wires.
- 3. Simply "snap" wires into looms -- a silicone spray lubricant helps ease the wires into the openings.
- 4. When using wire larger than 8mm or Moroso Insulating Sleeve, use a file to remove the "nubs" as illustrated on reverse side.