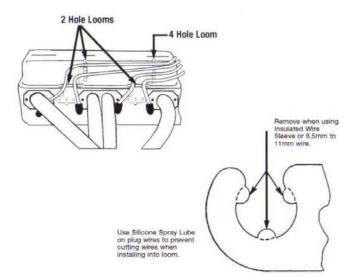

## INSTALLATION

- Install chrome plated brackets with looms attached, to stock loom mounting location as shown in diagram on back. Use stock loom fasteners, or if extra clearance is needed, 1/4-20 Socket Head Cap Screws can be used.
- Simply "snap" wires into looms, (silicone spray lubricant helps ease the wires into the openings). Route the wires to the distributor as show in the diagram on back. Add wire separators where desired.
- When using wire larger than 8mm or wire with Moroso Insulating Sleeve, use a file to remove the "nubs". See diagram on back.