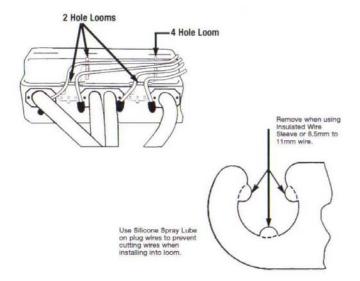

## SBC Centerbolt Loom Kit

Secures spark plug wires to keep them protected from crossfire and hot engine components.

Slight modifications are required to fit 8.5mm to 11mm wire or wire fitted with Moroso Insulating Sleeve.

## INSTALLATION

- 1. Install chrome plated brackets with looms attached, to stock loom mounting location as shown in diagram on back. Use stock loom fasteners, or if extra clearance is needed, 1/4-20 Socket Head Cap Screws can be used.
- Simply "snap" wires into looms, (silicone spray lubricant helps ease the wires into the openings). Route the wires to the distributor as show in the diagram on back. Add wire separators where desired.
- When using wire larger than 8mm or wire with Moroso Insulating Sleeve, use a file to remove the "nubs". See diagram on back.