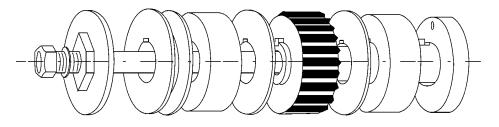

## **Parts List**

(2) Belt Guide .062"

(1) Square Key 1/8" (1) Drive Gear 16T

(1) Stud. 1/2-20 x 7.25"

(2) Spacer .905" (1) Spacer 1.06"

(1) Pulley, V-Belt

(1) Lock Washer, 1/2" (1) Stepped Steel Washer (2) Pins

(1) Drive Hub (1) Nut, 1/2"

This Drive Kit is designed to work with a Moroso Dry Sump Pump and Moroso Vacuum Pump mounted with a Moroso p/n 63910 Bracket on a motor plate.

The 1/8" Square Key may need to be trimmed to fit. The Hex on the Stepped Steel Washer can be used to turn the engine.

The diagram below shows one of the many arrangements of all the accessories on the Drive Hub.