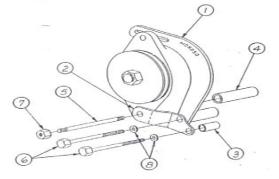

## PARTS LIST

- 1. Alternator Bracket Top
- 2. Alternator Bracket Bottom
- 3. Spacer 1 1/8 x 9/16 O.D.
- 4. Spacer 2 3/4 x 7/8 O.D.
- 5. Alternator Stud
- 6. 3/8 16 x 4 Bolt
- 7. 3/8 x 24 ESNA Locknut
- 8. 3/8 Med Split Washer