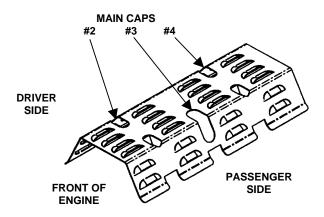

## Ford Windage Tray P/N 22930

This Windage Tray is designed to fit Ford 302 c.i. engines and will need to be secured with Moroso Stud Kit P/N 38191.

See drawing below for reference.

- 1. After removing the oil pan and oil pump pickup, remove the #2 and #4 main cap bolts and replace with studs from Moroso Stud Kit P/N 38191.
- 2. Remove the #3 passenger side main cap bolt and replace with the new stud supplied with the oil pump pickup.
- 3. Torque the new main cap studs to factory recommended specification.
- Place tray on new studs as shown in diagram. Fasten using the nuts supplied with the studs.
- 5. Attach new oil pump pickup to the oil pump and #3 main cap stud.
- 6. Check that all hardware is tight. Replace gasket and oil pan.