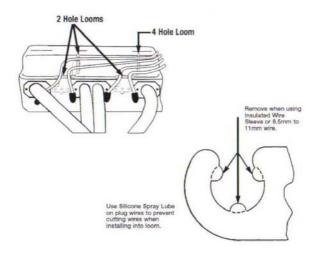

## **Four Hole Loom Kits**

Secures spark plug wires to keep them protected from crossfire and hot engine components.

Fits Moroso and other plug wire up to 11mm in diameter. Slight modifications are required to fit 8.5mm to 11mm wire or wire fitted with insulating sleeve.

## INSTALLATION

- Install chrome-plated brackets with looms attached to valve cover mounting location as show in diagram on back. Use stock valve cover fasteners or Moroso Valve Cover Wing Nuts to hold them in place.
- 2. Simply "snap" wires into looms—a silicone spray lubricant helps ease the wires into the openings.
- When using wire larger than 8mm or Moroso Insulating Sleeve, use a file to remove the "nubs" as illustrated on reverse side.