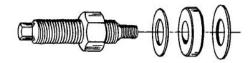

#### <u>P/N 61741</u>

- 1 Pilot Stud, BBC
- 1 Drive Nut, 7/8"-14
- 1 Thrust Bearing
- 1 Washer, 1.75" O.D.
- 1 Washer, 2" O.D.

Part No. 61741