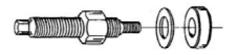

#### <u>P/N 61740</u>

- 1 Pilot Stud, SBC
- 1 Drive Nut, 7/8"-14
- 1 Thrust Bearing
- 1 Washer, 1.75" O.D.

Part No. 61740