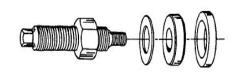

### <u>P/N 61742</u>

- 1 Pilot Stud, FORD
- 1 Drive Nut, 7/8"-14
- 1 Thrust Bearing
- 1 Washer, 1.75" O.D.
- 1 Spacer

Part No. 61742