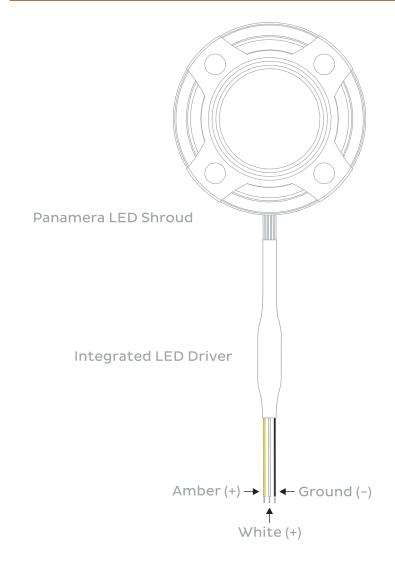

## SPECIAL NOTE

Although the integrated LED driver is not detachable from the shroud, do not bypass the driver for any reason. Doing so will not only result in immediate failure of the LEDs but is not covered under the product's warranty.

## WIRING DIAGRAM