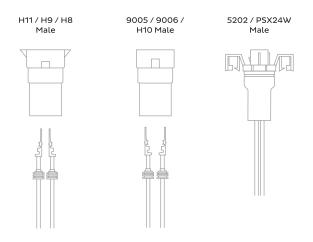

## CONNECTOR IDENTIFICATION

Your Morimoto XB LED fog lights will come with one of the following connector types:

For the H11 / H9 / H8 Male and 9005 / 9006 / H10 Male connectors, they do not come pre-installed in the plastic connector housing because the fog light wiring polarity varies with these types.

Test the bare pins in the stock fog light connector to ensure the light works first, then insert the pins into the plastic connector housing in the same orientation to complete the wiring of your new fog lamps.