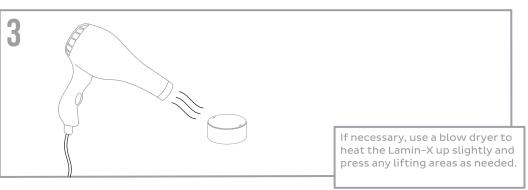

to be held responsible for any damage, misuse, or personal injuries. Use at your own risk. If you are unable to clearly understand and adapt the information below to your own application, professional installation is recommended.

## CONNECTOR IDENTIFICATION

Your Morimoto XB LED fog lights will come with one of the following connector types:





For the H11 / H9 / H8 Male and 9005 / 9006 / H10 Male connectors, they do not come pre-installed in the plastic connector housing because the fog light wiring polarity varies with these types.

Test the bare pins in the stock fog light connector to ensure the light works first, then insert the pins into the plastic connector housing in the same orientation to complete the wiring of your new fog lamps.

## OPTIONAL LAMIN-X FILM INSTALLATION -