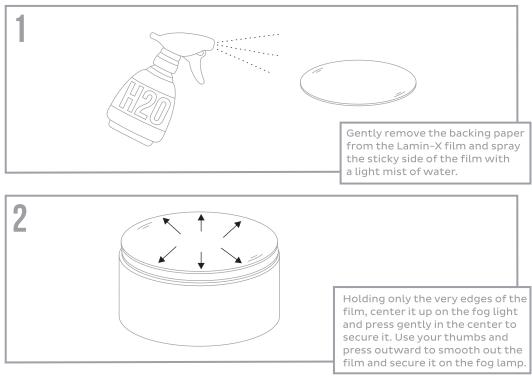

ey to be held responsible for any damage, misuse, or personal injuries. Use at your own risk. If you are unable to clearly understand and adapt the information below to your own application, professional installation is recommended.

## CONNECTOR IDENTIFICATION

Your Morimoto XB LED fog lights will come with one of the following connector types:





For the H11 / H9 / H8 Male and 9005 / 9006 / H10 Male connectors, they do not come pre-installed in the plastic connector housing because the fog light wiring polarity varies with these types.

Test the bare pins in the stock fog light connector to ensure the light works first, then insert the pins into the plastic connector housing in the same orientation to complete the wiring of your new fog lamps.

## OPTIONAL LAMIN-X FILM INSTALLATION -