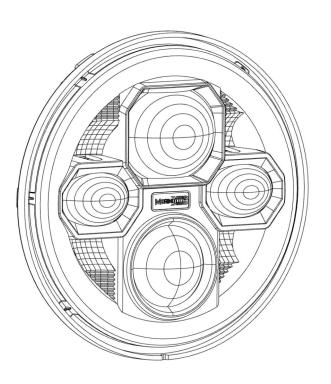

SEALED7 2.0

WARNING: By reading this document, I agree it is only to be used as an educational guide. Morimoto Lighting makes no guarantee on any finished results, nor are they to be held responsible for any damage, misuse, or personal injuries. Use at your own risk. If you are unable to clearly understand and adapt the information below, professional installation is recommended.

## INSTALLATION

AS THE SEALED 7 2.0 IS A DIRECT REPLACEMENT 7" HOUSING, INSTALLATION IS ONLY A PROCESS OF REMOVING THE EXISTING HOUSING AND REPLACING IT WITH THE NEW HOUSING. REFER TO THE MANUFACTURER'S SUGGESTED PROCESS OF HOUSING REMOVAL FOR YOUR SPECIFIC MAKE AND MODEL.