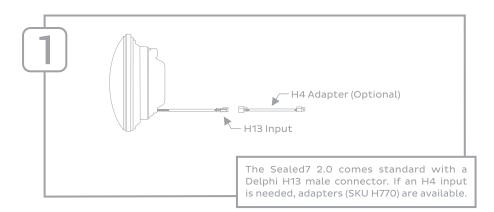

## PACKAGE CONTENTS

1X SEALED7 2.0 LIGHT

3X 16-14GA, WIRE T-TAPS

1X H4 INPUT ADAPTER (OPTIONAL)