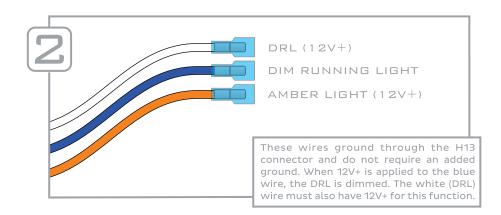

SEALED7 2.0



WARNING: By reading this document, I agree it is only to be used as an educational guide. Morimoto Lighting makes no guarantee on any finished results, nor are they to be held responsible for any damage, misuse, or personal injuries. Use at your own risk. If you are unable to clearly understand and adapt the information below, professional installation is recommended.

## PACKAGE CONTENTS



1X SEALED7 2.0 LIGHT



3X 16-14GA, WIRE T-TAPS



1X H4 INPUT ADAPTER (OPTIONAL)

## INSTALLATION



AS THE SEALED 7 2.0 IS A DIRECT REPLACEMENT 7" HOUSING, INSTALLATION IS ONLY A PROCESS OF REMOVING THE EXISTING HOUSING AND REPLACING IT WITH THE NEW HOUSING. REFER TO THE MANUFACTURER'S SUGGESTED PROCESS OF HOUSING REMOVAL FOR YOUR SPECIFIC MAKE AND MODEL.

## WIRING





-END-