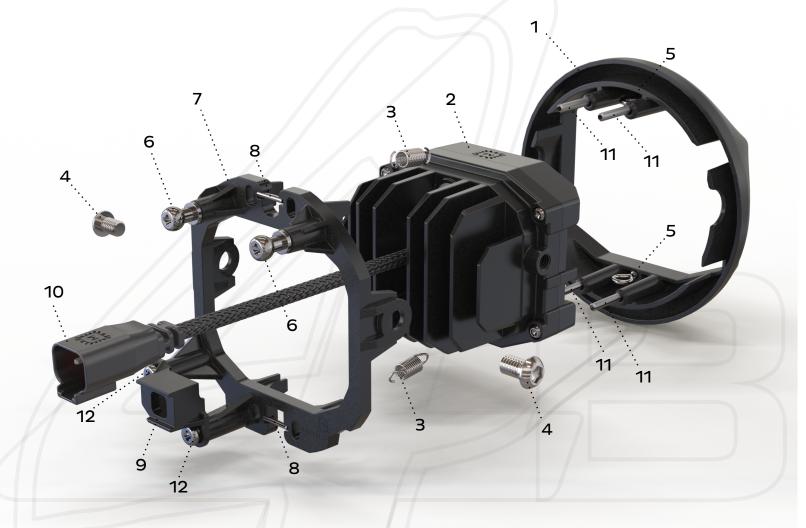

## Type GM Fog Light Bracket Assembly

Designed as a direct replacement for your original fog lights. For SAE compliance and minimal glare to oncoming traffic, we recommend using the NCS Wide Beam with a -3 Degree aim.

- 1. Type GM Fitted Shield
- 2. 4Banger Light Pod
- 3. Extension Spring
- 4. M6-1 x 8mm Stainless Steel Button Head Torx Screw
- 5. Stainless Steel Thread Forming Eye Hook
- 6. Stainless Steel Thread Forming Ball Adjuster
- 7. Type GM Mounting Bracket
- 8. 2mm x 12mm Stainless Steel Dowel Pin
- 9. Adjuster Mount
- 10. Deutsch DT Input (Use DT to 5202 Adapter [Not Shown])
- 11. 3mm x 26mm Stainless Steel Slotted Spring Pin
- 12. M5 x 12mm Stainless Steel Thread Forming Screw