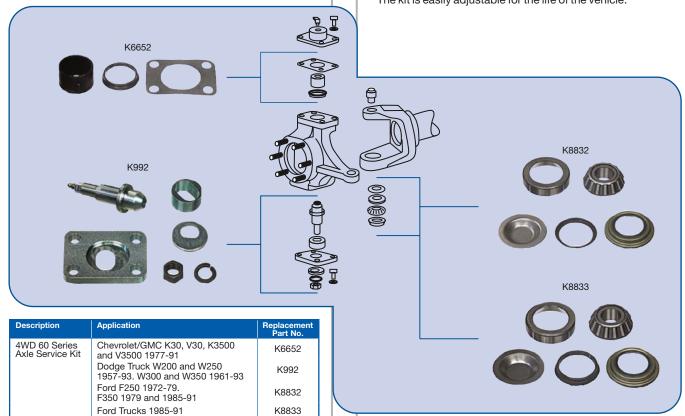

### MOOG® K6652, K992, K8832, K8833

 The K992, eccentric camber-adjusting king pin provides camber alignment adjustments of -1-1/2° to +1-1/2° The kit is easily adjustable for the life of the vehicle.