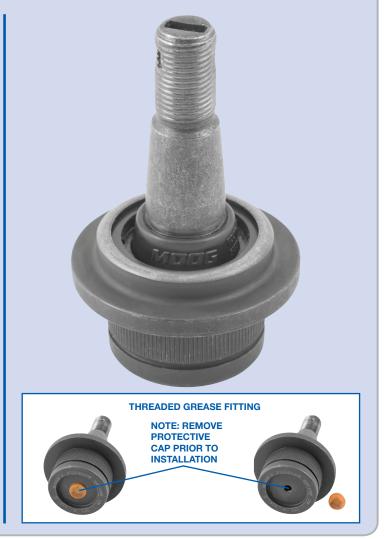

## **MOOG®** Pre-Installed Integral Dust Boot

On select MOOG<sup>®</sup> ball joint applications there is a pre-installed integral dust boot, and where applicable, a threaded grease fitting. These product features provide easier installation. The MOOG ball joints look cosmetically different, both parts maintain the same level of performance that you have come to expect from MOOG – The Problem Solver<sup>®</sup>. Please note that both parts can be installed on the same vehicle.

## BALL JOINT WITH PRE-INSTALLED INTEGRAL DUST BOOT DESIGN