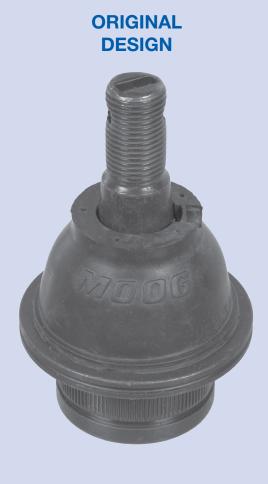

## **MOOG®** Pre-Installed Integral Dust Boot

On select MOOG<sup>®</sup> ball joint applications there is a pre-installed integral dust boot, and where applicable, a threaded grease fitting. These product features provide easier installation. The MOOG ball joints look cosmetically different, both parts maintain the same level of performance that you have come to expect from MOOG – The Problem Solver<sup>®</sup>. Please note that both parts can be installed on the same vehicle.

## BALL JOINT WITH PRE-INSTALLED INTEGRAL DUST BOOT DESIGN