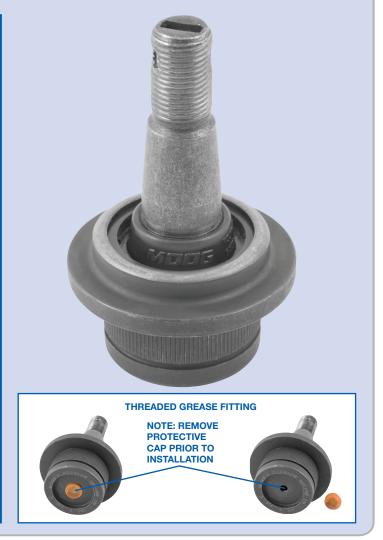

## **MOOG®** Pre-Installed Integral Dust Boot

On select MOOG<sup>®</sup> ball joint applications there is a pre-installed integral dust boot, and where applicable, a threaded grease fitting. These product features provide easier installation. The MOOG ball joints look cosmetically different, both parts maintain the same level of performance that you have come to expect from MOOG – The Problem Solver<sup>®</sup>. Please note that both parts can be installed on the same vehicle.

## BALL JOINT WITH PRE-INSTALLED INTEGRAL DUST BOOT DESIGN