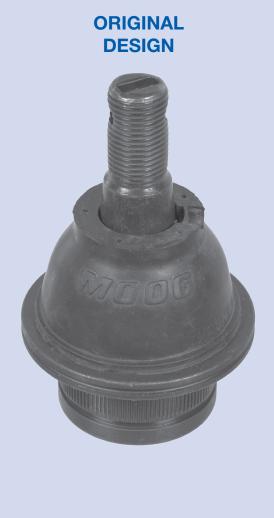

## **MOOG®** Pre-Installed Integral Dust Boot

On select MOOG<sup>®</sup> ball joint applications there is a pre-installed integral dust boot, and where applicable, a threaded grease fitting. These product features provide easier installation. The MOOG ball joints look cosmetically different, both parts maintain the same level of performance that you have come to expect from MOOG – The Problem Solver<sup>®</sup>. Please note that both parts can be installed on the same vehicle.

## BALL JOINT WITH PRE-INSTALLED INTEGRAL DUST BOOT DESIGN