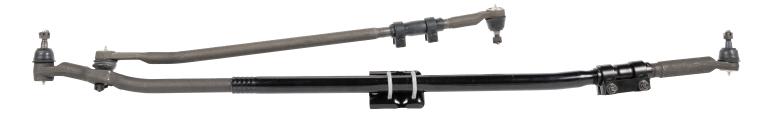

Premium components come pre-assembled for quick and easy installation. Simply install the complete linkage and set the alignment.

## MOOG® Complete Pre-Assembled Steering Linkage Applications

Complete upgrade kit to convert older "Y-style" linkage to improved "T-style" linkage.

Direct replacement linkage for newer "T-style" linkage. For older "Y-style" linkage, MOOG recommends DS800980A.