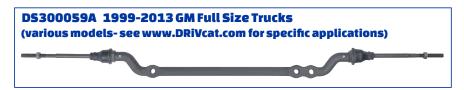

## MOOG® Complete Pre-Assembled Steering Linkage Applications

Complete upgrade kit to convert older "Y-style" linkage to improved "T-style" linkage.

Direct replacement linkage for newer "T-style" linkage. For older "Y-style" linkage, MOOG recommends DS800980A.