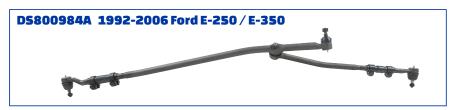

## MOOG® Complete Pre-Assembled Steering Linkage Applications

Complete upgrade kit to convert older "Y-style" linkage to improved "T-style" linkage.

Direct replacement linkage for newer "T-style" linkage. For older "Y-style" linkage, MOOG recommends DS800980A.