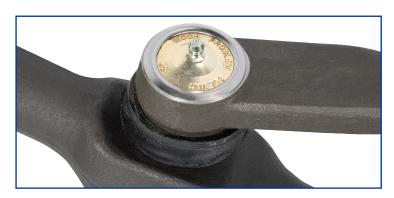

#### All necessary MOOG® Tie Rod Ends, which feature:

- MOOG Problem Solver® gusher bearing technology and greaseable design.
- MOOG patented pressed-in cover plate design and Belleville washer, ensuring proper preload and consistent socket torque for the life of the part.