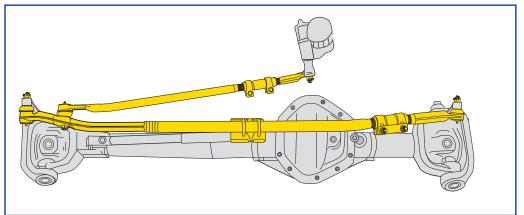

## MOOG® Complete Pre-Assembled Steering Linkage Applications

Complete upgrade kit to convert older "Y-style" linkage to improved "T-style" linkage.

Direct replacement linkage for newer "T-style" linkage. For older "Y-style" linkage, MOOG recommends DS800980A.

<sup>\*</sup>Steering Stabilizer not included, available separately.