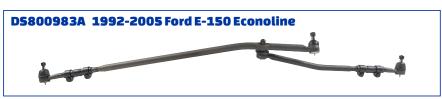

## MOOG® Complete Pre-Assembled Steering Linkage Applications

Complete upgrade kit to convert older "Y-style" linkage to improved "T-style" linkage.

Direct replacement linkage for newer "T-style" linkage. For older "Y-style" linkage, MOOG recommends DS800980A.