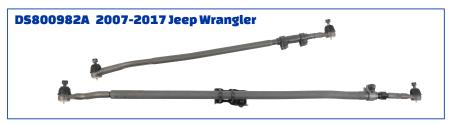

## MOOG® Complete Pre-Assembled Steering Linkage Applications

Complete upgrade kit to convert older "Y-style" linkage to improved "T-style" linkage.

Direct replacement linkage for newer "T-style" linkage. For older "Y-style" linkage, MOOG recommends DS800980A.