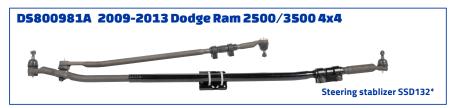

## MOOG® Complete Pre-Assembled Steering Linkage Applications

Complete upgrade kit to convert older "Y-style" linkage to improved "T-style" linkage.

Direct replacement linkage for newer "T-style" linkage. For older "Y-style" linkage, MOOG recommends DS800980A.

<sup>\*</sup>Steering Stabilizer not included, available separately.