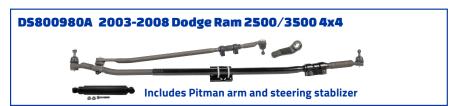

## MOOG® Complete Pre-Assembled Steering Linkage Applications

Complete upgrade kit to convert older "Y-style" linkage to improved "T-style" linkage.

Direct replacement linkage for newer "T-style" linkage. For older "Y-style" linkage, MOOG recommends DS800980A.