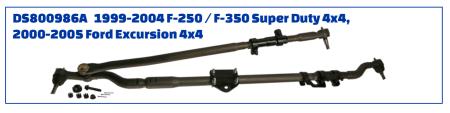

## MOOG® Complete Pre-Assembled Steering Linkage Applications

Complete upgrade kit to convert older "Y-style" linkage to improved "T-style" linkage.

Direct replacement linkage for newer "T-style" linkage. For older "Y-style" linkage, MOOG recommends DS800980A.