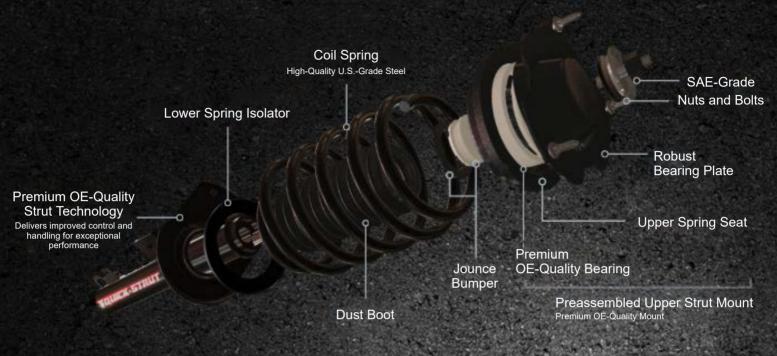

## **IMITATED, BUT NOT DUPLICATED!**

Monroe Quick-Strut units include all the high quality components required for strut replacement in a single, fully-assembled unit.

Precision-engineered for components featuring OE-style mount and coil spring design

Premium strut technology specific for each application to optimize each vehicle's unique ride and handling characteristics

Each assembly is 100% fit and ride tested on the corresponding application

Helps restore factory ride height and original vehicle ride performance