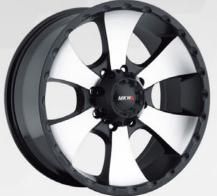

#### 5/6 LUG Wheels

• Full Black Chrome

Satin Black Finish

**Chrome** Chrome Finish

M89

Offset

+0mm

-44mm