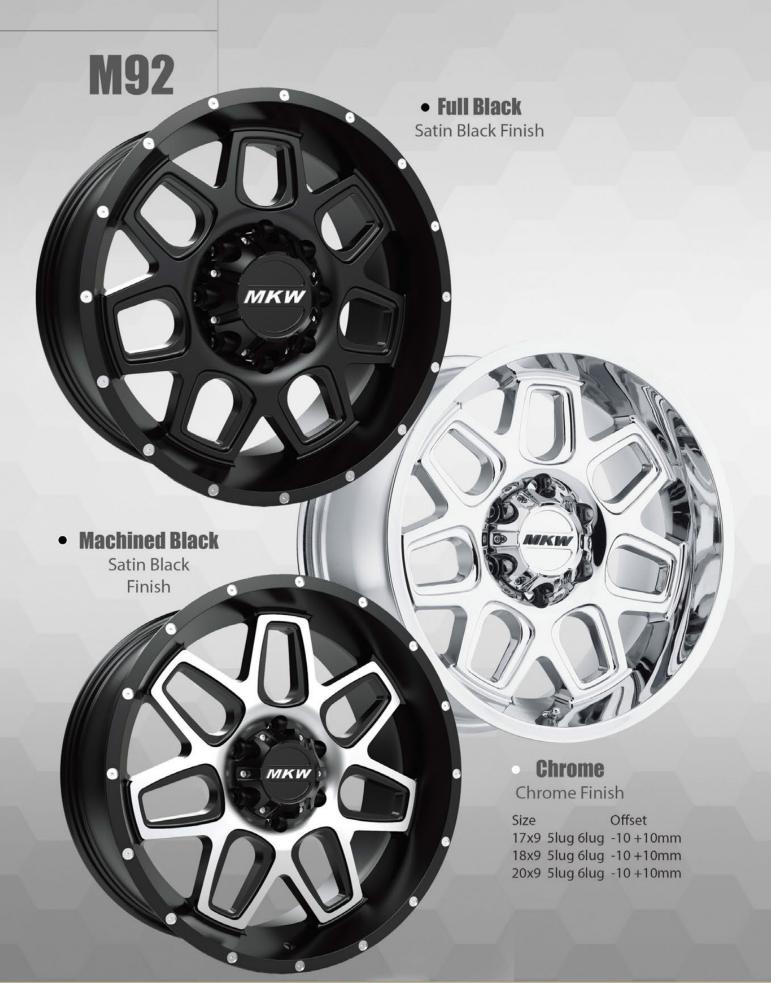

## 5/6 LUG Wheels

• Machined Black
Satin Black Finish
Satin Black Finish

#### Chrome Finish

Size Offset 16x8 5 lug 6 lug +0mm

17x9 5 lug 6 lug -10mm +10mm 18x9 5 lug 6 lug -10mm +10mm

20x9 5 lug 6 lug -10mm +10mm