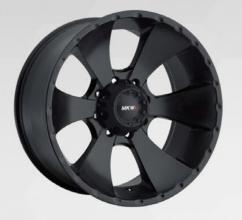

ome Finish

M89

Offset

+0mm

-44mm

17x9 5 lug 6 lug -10mm +10mm 18x9 5 lug 6 lug -10mm +10mm 20x9 5 lug 6 lug -10mm +10mm

Machined Black

Size

16x8 6 lug

20x12 6 lug

Gloss Black Finish



**8 LUG Wheels** 



Size Offset 16x8 8 lug +0mm 17x9 8 lug -10mm

7x9 8 lug -10mm +10mm 8x9 8 lug -10mm +10mm

20x9 8 lug +10mm

MKV



M91

## 5/6 LUG Wheels

• Machined Black
Satin Black Finish
Satin Black Finish



#### Chrome Finish

Size Offset 16x8 5 lug 6 lug +0mm

17x9 5 lug 6 lug -10mm +10mm 18x9 5 lug 6 lug -10mm +10mm

20x9 5 lug 6 lug -10mm +10mm

## **8 LUG Wheels**



Size Offset 16x8 8 lug +0mm

17x9 8 lug -10mm +10mm 18x9 8 lug -10mm +10mm

20x9 8 lug +10mm

MKV







-10mm +10mm

18x9 8 lug

20x9 8 lug +10mm









# **Limited Inventory**

M19 Full Black/Machined Black/Chrome







M80 Machined Black/Chrome



M81 Chrome / Machined Black



M82 Machined Black/Chrome



M83 Full Black/Machined Black







## **Backspace Guide**

|       |           |       |       |           |                |           |       | cc auiuc |
|-------|-----------|-------|-------|-----------|----------------|-----------|-------|----------|
| M89   | 5x127     | 5x139 | 5x150 | 6x135     | 6X139          | 8x165     | 8x170 | 8x180    |
| 16x8  |           |       |       |           | 4.50           | 4.50      |       |          |
| 17x9  | 4.61/5.39 |       |       |           | 4.61 / 5.39    | 4.61/5.39 | 5.39  | 5.39     |
| 18x9  | 4.61/5.39 |       |       | 4.61/5.39 | 4.61 / 5.39    | 4.61/5.39 | 5.39  | 5.39     |
| 20x9  |           |       |       | 5.39      | 4.61/5