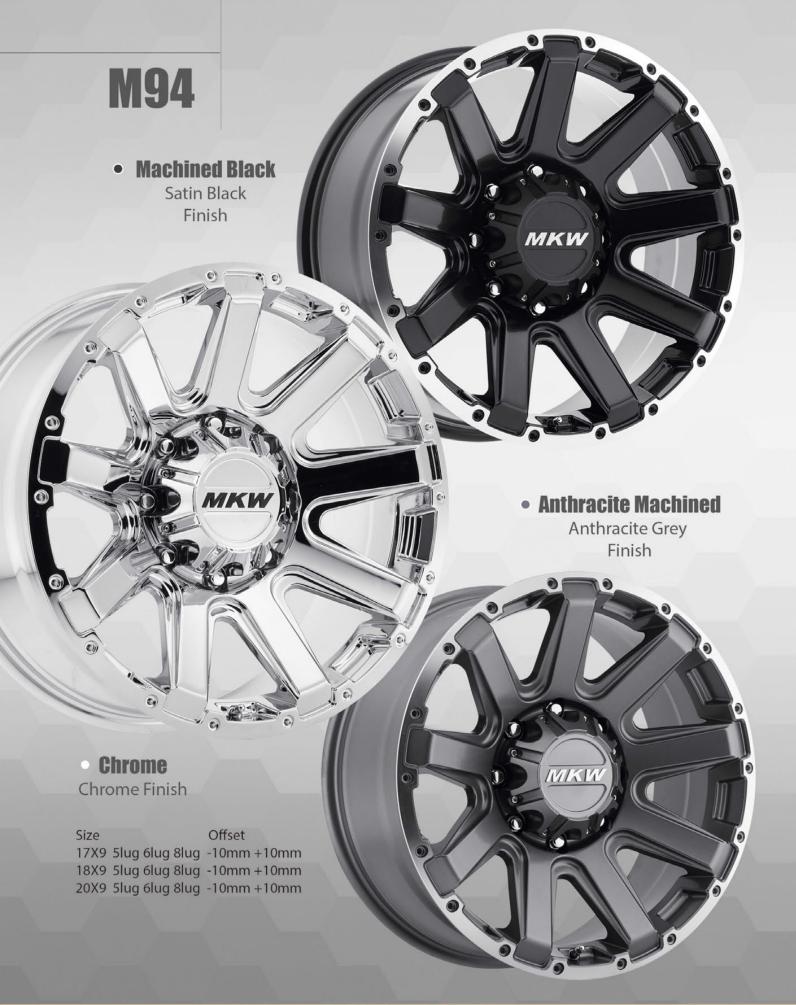

#### Chrome Finish

Size Offset 16x8 5 lug 6 lug +0mm

17x9 5 lug 6 lug -10mm +10mm 18x9 5 lug 6 lug -10mm +10mm

20x9 5 lug 6 lug -10mm +10mm

## **8 LUG Wheels**

Size Offset 16x8 8 lug +0mm

17x9 8 lug -10mm +10mm 18x9 8 lug -10mm +10mm

20x9 8 lug +10mm

MKV

-10mm +10mm

18x9 8 lug

20x9 8 lug +10mm