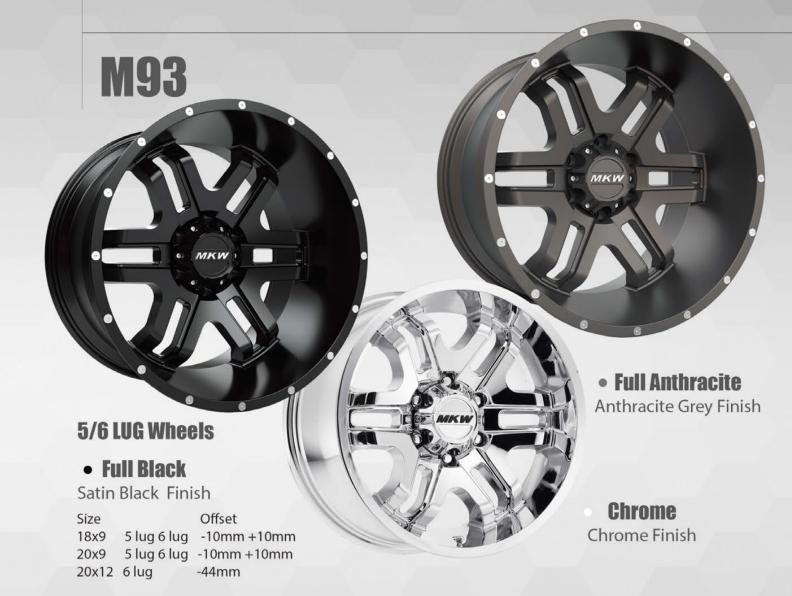

#### 5/6 LUG Wheels

• Full Black Chrome

Satin Black Finish

**Chrome** Chrome Finish

M89

Offset

+0mm

-44mm

17x9 5 lug 6 lug -10mm +10mm 18x9 5 lug 6 lug -10mm +10mm 20x9 5 lug 6 lug -10mm +10mm

Machined Black

Size

16x8 6 lug

20x12 6 lug

Gloss Black Finish

**8 LUG Wheels** 

Size Offset 16x8 8 lug +0mm 17x9 8 lug -10mm