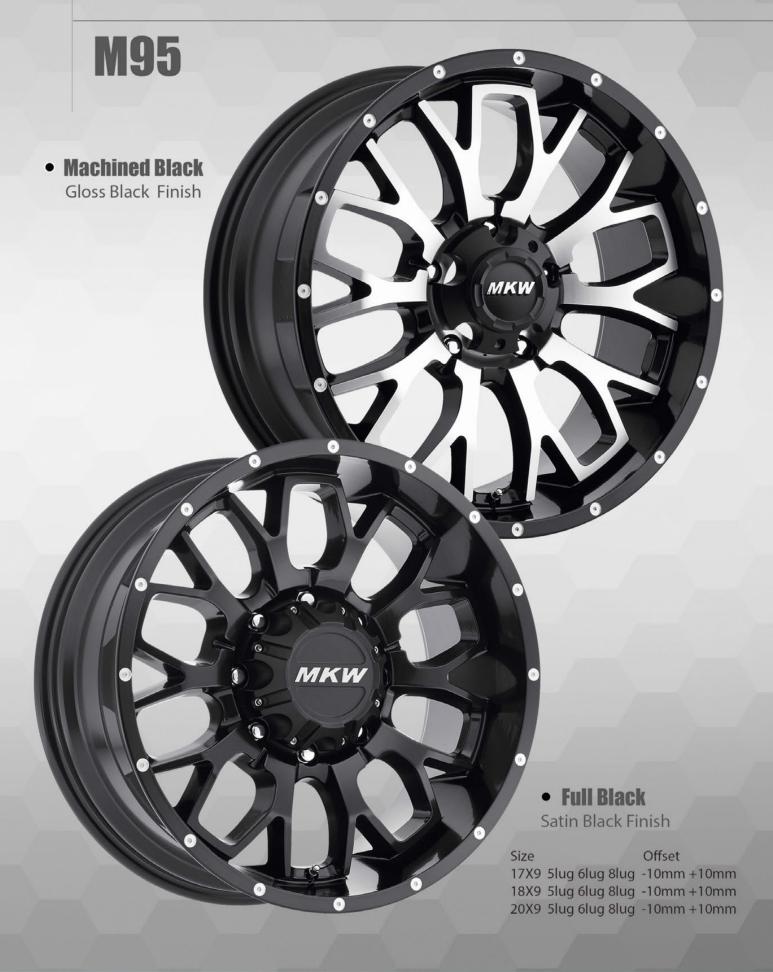

6 LUG Wheels

• Full Black Chrome

Satin Black Finish

**Chrome** Chrome Finish

M89

Offset

+0mm

-44mm

17x9 5 lug 6 lug -10mm +10mm 18x9 5 lug 6 lug -10mm +10mm 20x9 5 lug 6 lug -10mm +10mm

Machined Black

Size

16x8 6 lug

20x12 6 lug

Gloss Black Finish



**8 LUG Wheels** 



Size Offset 16x8 8 lug +0mm 17x9 8 lug -10mm

7x9 8 lug -10mm +10mm 8x9 8 lug -10mm +10mm

20x9 8 lug +10mm

MKV



M91

## 5/6 LUG Wheels

• Machined Black
Satin Black Finish
Satin Black Finish



#### Chrome Finish

Size Offset 16x8 5 lug 6 lug +0mm

17x9 5 lug 6 lug -10mm +10mm 18x9 5 lug 6 lug -10mm +10mm

20x9 5 lug 6 lug -10mm +10mm

## **8 LUG Wheels**



Size Offset 16x8 8 lug +0mm

17x9 8 lug -10mm +10mm 18x9 8 lug -10mm +10mm

20x9 8 lug +10mm

MKV







-10mm +10mm

18x9 8 lug

20x9 8 lug +10mm









# **Limited Inventory**

M19 Full Black/Machined Black/Chrome







M80 Machined Black/Chrome



M81 Chrome / Machined Black



M82 Machined Black/Chrome



M83 Full Black/Machined Black







## **Backspace Guide**

|       |           |       |       |           |                |           |       | cc auiuc |
|-------|-----------|-------|-------|-----------|----------------|-----------|-------|----------|
| M89   | 5x127     | 5x139 | 5x150 | 6x135     | 6X139          | 8x165     | 8x170 | 8x180    |
| 16x8  |           |       |       |           | 4.50           | 4.50      |       |          |
| 17x9  | 4.61/5.39 |       |       |           | 4.61 / 5.39    | 4.61/5.39 | 5.39  | 5.39     |
| 18x9  | 4.61/5.39 |       |       | 4.61/5.39 | 4.61 / 5.39    | 4.61/5.39 | 5.39