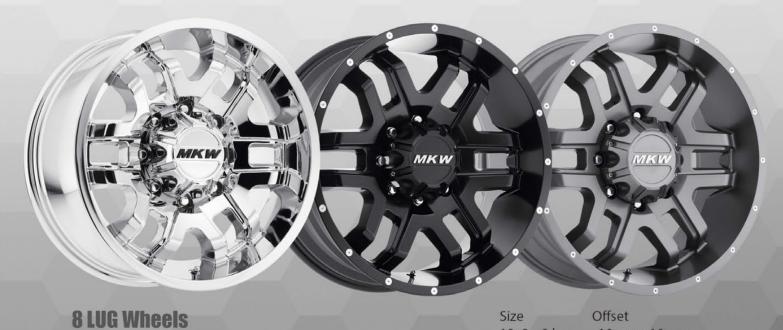

17x9 5 lug 6 lug -10mm +10mm 18x9 5 lug 6 lug -10mm +10mm 20x9 5 lug 6 lug -10mm +10mm

Machined Black

Size

16x8 6 lug

20x12 6 lug

Gloss Black Finish

**8 LUG Wheels** 

Size Offset 16x8 8 lug +0mm 17x9 8 lug -10mm

## **8 LUG Wheels**

Size Offset 16x8 8 lug +0mm

17x9 8 lug -10mm +10mm 18x9 8 lug -10mm +10mm

20x9 8 lug +10mm

MKV

-10mm +10mm

18x9 8 lug

20x9 8 lug +10mm