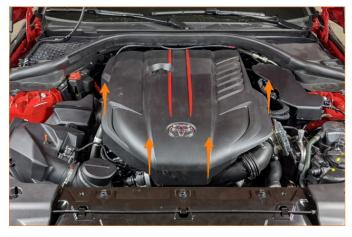

#### INSTALLATION INSTRUCTIONS

01. Remove the engine cover.

02. Remove the airbox and intake tube.

CONTINUED ON FOLLOWING PAGE

03. Remove the PCV hose.

**04.** Remove the downpipe.

CONTINUED ON FOLLOWING PAGE