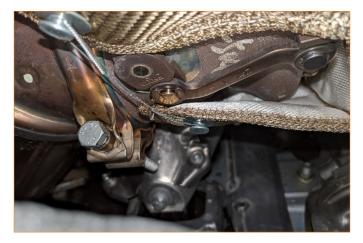

CONTINUED ON FOLLOWING PAGE

08. Reinstall the turbo. Before tightening all the manifold nuts, be sure to install the included bracket on the correct manifold stud. Then wire the turbo blanket to the bracket.