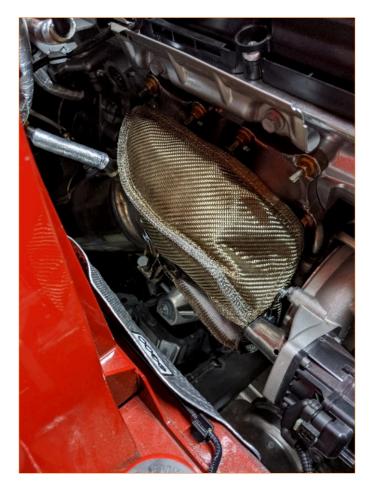

05. Drain the coolant.

06. Remove the turbo.

CONTINUED ON FOLLOWING PAGE

**07.** Wrap the turbo blanket around the turbo and secure with included wire at these two locations. Ensure the turbo blanket and wire do not interfere with the wastegate actuator arm.

CONTINUED ON FOLLOWING PAGE

08. Reinstall the turbo. Before tightening all the manifold nuts, be sure to install the included bracket on the correct manifold stud. Then wire the turbo blanket to the bracket.