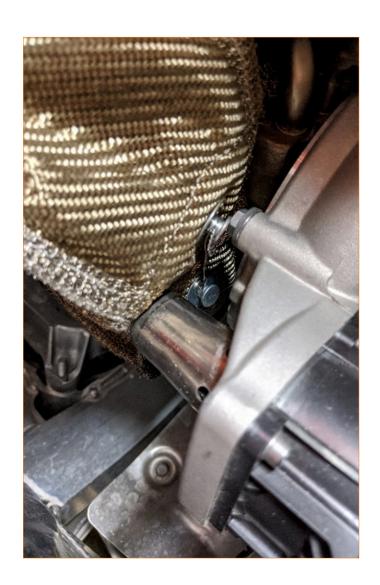

05. Drain the coolant.

06. Remove the turbo.

CONTINUED ON FOLLOWING PAGE

**07.** Wrap the turbo blanket around the turbo and secure with included wire at these two locations. Ensure the turbo blanket and wire do not interfere with the wastegate actuator arm.

CONTINUED ON FOLLOWING PAGE

08. Reinstall the turbo. Before tightening all the manifold nuts, be sure to install the included bracket on the correct manifold stud. Then wire the turbo blanket to the bracket.