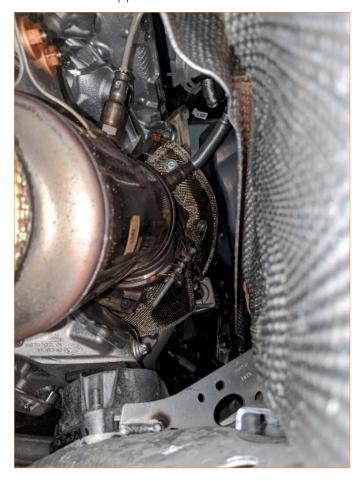

05. Drain the coolant.

06. Remove the turbo.

CONTINUED ON FOLLOWING PAGE

**07.** Wrap the turbo blanket around the turbo and secure with included wire at these two locations. Ensure the turbo blanket and wire do not interfere with the wastegate actuator arm.