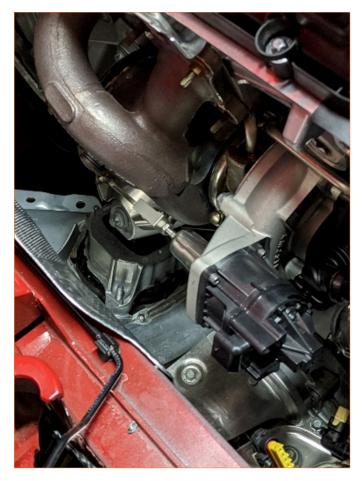

05. Drain the coolant.

06. Remove the turbo.

CONTINUED ON FOLLOWING PAGE

**07.** Wrap the turbo blanket around the turbo and secure with included wire at these two locations. Ensure the turbo blanket and wire do not interfere with the wastegate actuator arm.

CONTINUED ON FOLLOWING PAGE

08. Reinstall the turbo. Before tightening all the manifold nuts, be sure to install the included bracket on the correct manifold stud. Then wire the turbo blanket to the bracket.