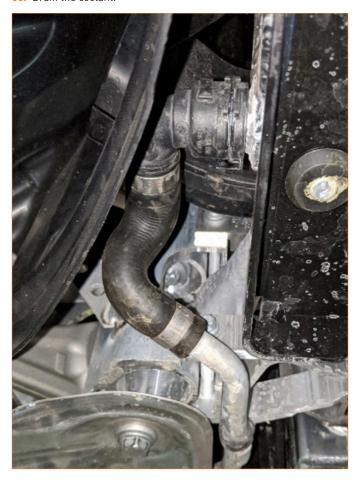

05. Drain the coolant.

06. Remove the turbo.

CONTINUED ON FOLLOWING PAGE

**07.** Wrap the turbo blanket around the turbo and secure with included wire at these two locations. Ensure the turbo blanket and wire do not interfere with the wastegate actuator arm.