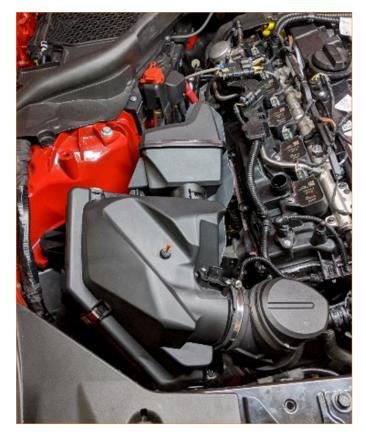

#### INSTALLATION INSTRUCTIONS

01. Remove the engine cover.

02. Remove the airbox and intake tube.

CONTINUED ON FOLLOWING PAGE

03. Remove the PCV hose.

**04.** Remove the downpipe.

CONTINUED ON FOLLOWING PAGE