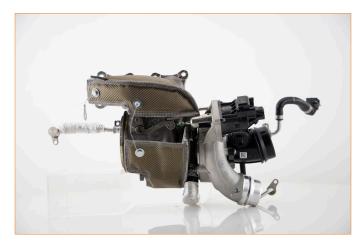

| PARTS BREAKDOWN              |          |
|------------------------------|----------|
| DESCRIPTION                  | QUANTITY |
| TURBO BLANKET                | 1        |
| COIL OF STAINLESS STEEL WIRE | 1        |
| TAB                          | 1        |

05. Drain the coolant.

06. Remove the turbo.

CONTINUED ON FOLLOWING PAGE

**07.** Wrap the turbo blanket around the turbo and secure with included wire at these two locations. Ensure the turbo blanket and wire do not interfere with the wastegate actuator arm.