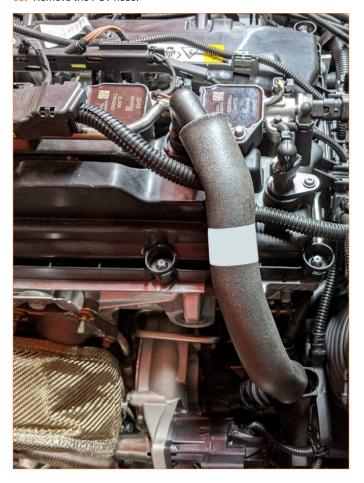

#### INSTALLATION INSTRUCTIONS

01. Remove the engine cover.

02. Remove the airbox and intake tube.

CONTINUED ON FOLLOWING PAGE

03. Remove the PCV hose.

**04.** Remove the downpipe.

CONTINUED ON FOLLOWING PAGE