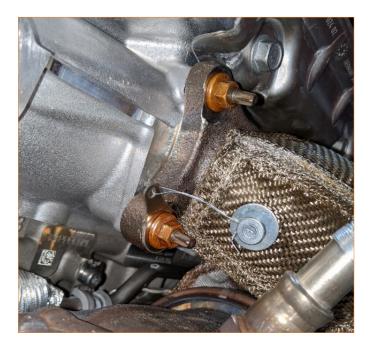

CONTINUED ON FOLLOWING PAGE

08. Reinstall the turbo. Before tightening all the manifold nuts, be sure to install the included bracket on the correct manifold stud. Then wire the turbo blanket to the bracket.