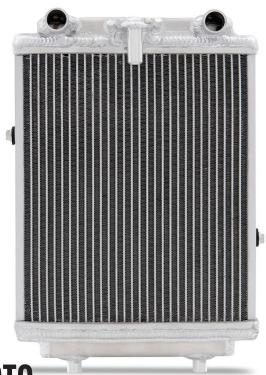

**MISHIMOTO** 

# INSTALLATION INSTRUCTIONS 2015+ VOLKSWAGEN GOLF R (MQB) ALUMINUM PERFORMANCE DSG COOLER/HEAT EXCHANGER | SKU: MMRAD-MK7-15A

# TABLE OF CONTENTS

Pg 01 RESOURCES & CONTACT INFORMATION

Pg 02 PARTS INCLUDED
IMPORTANT SAFETY INFORMATION
TOOLS NEEDED
INSTALLATION TIME
INSTALLATION DIFFICULTY
INSTALLATION INSTRUCTIONS

Pg 03 DISPOSAL INSTRUCTIONS
WARRANTY INFORMATION

## IMPORTANT SAFETY INFORMATION

- > Mishimoto recommends you use safety glasses and protective gloves during the install of their products
- > Raise vehicle only on jack stands or on a vehicle lift
- > Allow vehicle to cool completely prior to attempting installation
- > Do not run the engine or drive the vehicle while overheating; serious damage can occur
- > Please dispose of any liquids properly
- > Mishim