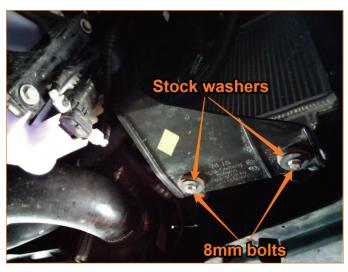

## INSTALLATION INSTRUCTIONS

- 01. Drain the engine coolant.
- 02. Remove the stock DSG Cooler / Heat Exchanger from the vehicle.

- 03. Install the Mishimoto DSG Cooler / Heat Exchanger using the stock washers and provided 8mm bolts. (2x 8mm bolts)
- 04. Refill coolant and bleed the system.