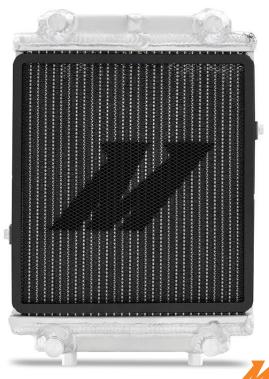

**MISHIMOTO** 

# INSTALLATION INSTRUCTIONS 2015+ VOLKSWAGEN GOLF R (MQB) ALUMINUM PERFORMANCE DSG COOLER/HEAT EXCHANGER | SKU: MMRAD-MK7-15A

# TABLE OF CONTENTS

Pg 01 RESOURCES & CONTACT INFORMATION

Pg 02 PARTS INCLUDED
IMPORTANT SAFETY INFORMATION
TOOLS NEEDED
INSTALLATION TIME
INSTALLATION DIFFICULTY
INSTALLATION INSTRUCTIONS

Pg 03 DISPOSAL INSTRUCTIONS
WARRANTY INFORMATION

## IMPORTANT SAFETY INFORMATION

- > Mishimoto recommends you use safety glasses and protective gloves during the install of their products
- > Raise vehicle only on jack stands or on a vehicle lift
- > Allow vehicle to cool completely prior to attempting installation
- > Do not run the engine or drive the vehicle while overheating; serious damage can occur
- > Please dispose of any liquids properly
- > Mish