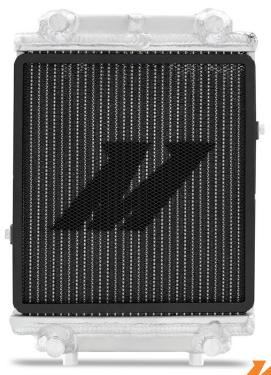

**MISHIMOTO** 

# INSTALLATION GUIDE

2015+ VOLKSWAGEN GOLF R (MQB) ALUMINUM PERFORMANCE DSG COOLER/HEAT EXCHANGER | SKU: MMRAD-MK7-15A

### **TABLE OF CONTENTS**

Pg 01 RESOURCES & CONTACT INFORMATION

Pg 02 PARTS INCLUDED
IMPORTANT SAFETY INFORMATION
TOOLS NEEDED
INSTALLATION TIME
INSTALLATION DIFFICULTY
INSTALLATION INSTRUCTIONS



## 2015+ VOLKSWAGEN GOLF R (MOB) ALUMINUM DSG COOLER/HEAT EXCHANGER PARTS INCLUDED & INSTALLATION INSTRUCTIONS

#### IMPORTANT SAFETY INFORMATION

- > Mishimoto recommends you use safety glasses and protective gloves during the install of their products
- > Raise vehicle only on jack stands or on a vehicle lift
- > Allow vehicle to cool completely prior to attempting installation
- > Do not run the engine or drive the vehicle while overheating; serious da