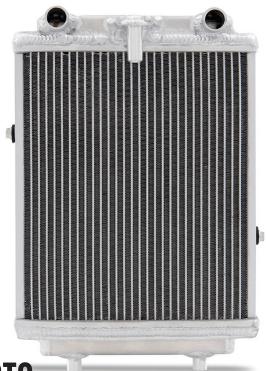

**MISHIMOTO** 

# INSTALLATION GUIDE

2015+ VOLKSWAGEN GOLF R (MQB) ALUMINUM PERFORMANCE DSG COOLER/HEAT EXCHANGER | SKU: MMRAD-MK7-15A

### **TABLE OF CONTENTS**

Pg 01 RESOURCES & CONTACT INFORMATION

Pg 02 PARTS INCLUDED
IMPORTANT SAFETY INFORMATION
TOOLS NEEDED
INSTALLATION TIME
INSTALLATION DIFFICULTY
INSTALLATION INSTRUCTIONS



## 2015+ VOLKSWAGEN GOLF R (MOB) ALUMINUM DSG COOLER/HEAT EXCHANGER PARTS INCLUDED & INSTALLATION INSTRUCTIONS

#### IMPORTANT SAFETY INFORMATION

- > Mishimoto recommends you use safety glasses and protective gloves during the install of their products
- > Raise vehicle only on jack stands or on a vehicle lift
- > Allow vehicle to cool completely prior to attempting installation
- > Do not run the engine or drive the vehicle while overheating; serious dama