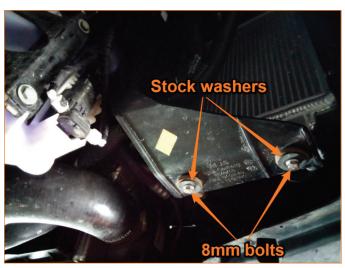

#### INSTALLATION INSTRUCTIONS

- 01. Drain the engine coolant.
- 02. Remove the stock DSG Cooler / Heat Exchanger from the vehicle.

- 03. Install the Mishimoto DSG Cooler / Heat Exchanger using the stock washers and provided 8mm bolts. (2x 8mm bolts)
- 04. Refill coolant and bleed the system.