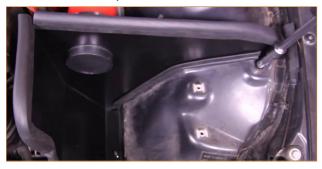

## 1999-2005 BMW E46 **AIR INTAKE**

**INSTALLATION INSTRUCTIONS** 

06. Install the Mishimoto heat shield. The lower mounting holes on the heat shield install over the studs on the frame rail, while the upper mounting hole installs over the stud near the fender. The MAF housing should protrude into the heat shield.