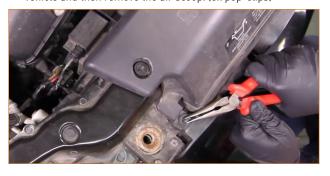

#### INSTALLATION INSTRUCTIONS

01. Remove the three pop-clips that secure the air scoop to the vehicle and then remove the air scoop. (3x pop-clips)

- 02. Release the five clips that secure the airbox cover. Lift the airbox lid and remove the air filter. (5x clips)
- 03. Release the two clips that secure the MAF housing to the airbox. Then work the airbox lid off the MAF housing and remove it from the vehicle. (2x clips)