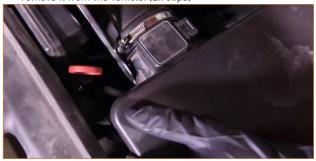

#### INSTALLATION INSTRUCTIONS

01. Remove the three pop-clips that secure the air scoop to the vehicle and then remove the air scoop. (3x pop-clips)

- 02. Release the five clips that secure the airbox cover. Lift the airbox lid and remove the air filter. (5x clips)
- 03. Release the two clips that secure the MAF housing to the airbox. Then work the airbox lid off the MAF housing and remove it from the vehicle. (2x clips)

04. Remove the two bolts that secure the base of the airbox to the vehicle. Then remove the base of the airbox by lifting it up and tilting it to clear the radiator support. (2x 10mm bolts)

05. Remove the rubber airbox bushing from the frame rail by pulling it up off the studs.