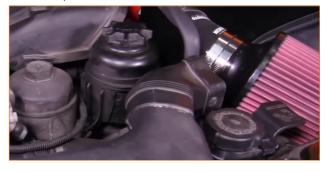

07. Install the provided Nyloc nuts over the studs along the frame rail. Install the regular nut and washer over the stud near the fender. (2x 10mm Nyloc nuts, 1x 10mm nut and washer)

- **08.** Install the Mishimoto silicone coupler over the MAF housing, and secure it with a worm gear clamp. (1x worm-gear clamp)
- **09.** Insert the aluminum air filter adapter into the silicone coupler and secure it with a worm-gear clamp. (1x worm-gear clamp)

- 10. Install the air filter over the aluminum adapter. Secure the air filter with the worm-gear clamp. (1x worm-gear clamp)
- Reinstall the air scoop and secure it with the original hardware. (3x pop-clips)
- 12. Remove the elbow from the stock airbox and install it onto the air scoop.