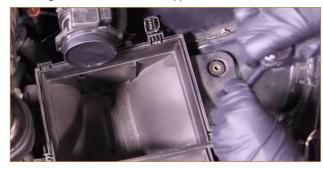

#### INSTALLATION INSTRUCTIONS

01. Remove the three pop-clips that secure the air scoop to the vehicle and then remove the air scoop. (3x pop-clips)

- 02. Release the five clips that secure the airbox cover. Lift the airbox lid and remove the air filter. (5x clips)
- 03. Release the two clips that secure the MAF housing to the airbox. Then work the airbox lid off the MAF housing and remove it from the vehicle. (2x clips)