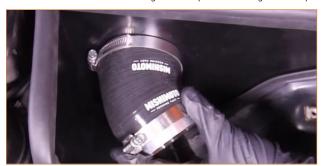

- 10. Install the air filter over the aluminum adapter. Secure the air filter with the worm-gear clamp. (1x worm-gear clamp)
- Reinstall the air scoop and secure it with the original hardware. (3x pop-clips)
- 12. Remove the elbow from the stock airbox and install it onto the air scoop.