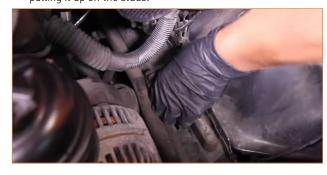

04. Remove the two bolts that secure the base of the airbox to the vehicle. Then remove the base of the airbox by lifting it up and tilting it to clear the radiator support. (2x 10mm bolts)

05. Remove the rubber airbox bushing from the frame rail by pulling it up off the studs.