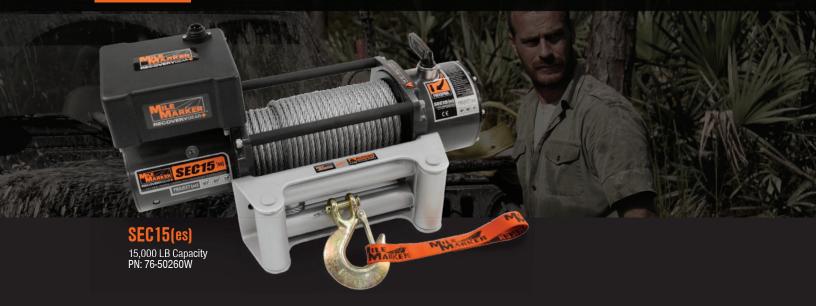

Mile Marker's all new Project ES (Element Sealed) winches feature best in class line speeds, corrosion proof construction, submersible solenoids with marine-grade connections, and have 19 watertight seals to conquer every element imaginable. Other winches claim "waterproof" or "sealed," but Mile Marker's Project ES winches were independently lab certified to the IP68 standard to be impermeable to liquid and dust. Mile Marker has a full line of the Project ES Winches ranging from 2500 pounds to 15,000 pounds....What's Your Element?

## **SEC15(es) PRODUCT SPECIFICATIONS:**

| Part Number        | 76-50260W                                             |  |  |
|--------------------|-------------------------------------------------------|--|--|
| Rated line pull    | 15,000 lbs (6810 kgs), Single line                    |  |  |
| Gear Train         | 3 Stage Planetary                                     |  |  |
| Gear Ratio         | 296:1                                                 |  |  |
| Motor              | Series Wound, 5.5 hp, 12 Volt,                        |  |  |
| Control Pendant    | Power-In, Power-Out Remote, 12' (3.7 m)               |  |  |
| Dimensions (LxWxH) | 22.44" X 6.29" X 11.00"<br>(570 mm X 160 mm X 280 mm) |  |  |
| Cable              | (Aircraft Cable) 10mm X 79"<br>(10 mm X 24 m)         |  |  |
| Drum Size:         | 2.9" X 8.9" (75 mm X 228 mm )                         |  |  |
| Net weight         | 101 lbs (46 kg)                                       |  |  |
| Bolt Pattern       | 4 Bolt Pattern, 10" x4.5"                             |  |  |

## **PRODUCT FEATURES:**

- Fully Sealed Winches
- Fast Line Speeds
- Series Wound Motors
- Multi-Mount Solenoid
- Clockable Gear Housing
- Load Holding Brake
- Marine Grade Remote Control Connectors
- Corrosion-Free Construction
- Submersible, 500 Amp Solenoid