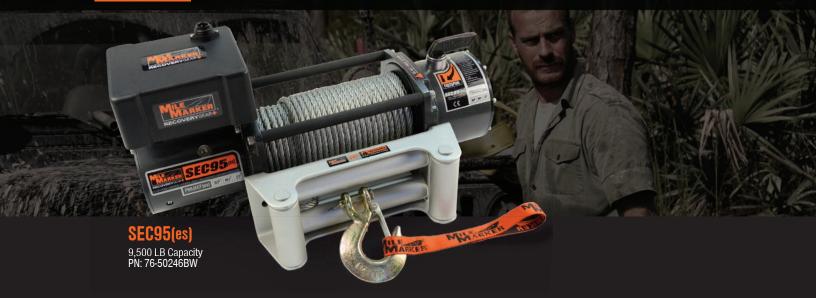

Mile Marker's all new Project ES (Element Sealed) winches feature best in class line speeds, corrosion proof construction, submersible solenoids with marine-grade connections, and have 19 watertight seals to conquer every element imaginable. Other winches claim "waterproof" or "sealed," but Mile Marker's Project ES winches were independently lab certified to the IP68 standard to be impermeable to liquid and dust. Mile Marker has a full line of the Project ES Winches ranging from 2500 pounds to 15,000 pounds....What's Your Element?

## SEC95(es) PRODUCT SPECIFICATIONS:

| Part Number        | 76-50246BW                                                      |  |  |
|--------------------|-----------------------------------------------------------------|--|--|
| Rated line pull    | 9500 lbs (4309 Kgs)                                             |  |  |
| Gear Train         | 3 Stage Planetary                                               |  |  |
| Gear Ratio         | 212:1                                                           |  |  |
| Motor              | Series Wound, 4.8 hp (3.6 KW), 12 / 24 V                        |  |  |
| Control Pendant    | Power In, Power Out Remote, 12'                                 |  |  |
| Dimensions (LxWxH) | 22.25" X 6.25" X 8.00"<br>(565.2 mm X 158.8 mm X 203.2 mm)      |  |  |
| Cable              | 3/8" X 100' (nominal 14,400 lbs, 6531 kg)<br>(9.53 mm X 30.5 m) |  |  |
| Drum Size:         | 2.5" X 9" (63.5 mm X 228.6 mm)                                  |  |  |
| Net weight         | 92 lbs (42 Kg)                                                  |  |  |
| Bolt Pattern       | 4 Bolt Pattern, 4.5" X 10",                                     |  |  |

## **PRODUCT FEATURES:**

- Fully Sealed Winches
- Fast Line Speeds
- Series Wound Motors
- Multi-Mount Solenoid
- Clockable Gear Housing
- Load Holding Brake
- Marine Grade Remote Control Connectors
- Corrosion-Free Construction
- Submersible, 500 Amp Solenoid