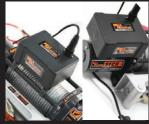

## **PRODUCT FEATURES:**

- Fully Sealed Winches
- Fast Line Speeds
- Series Wound Motors
- Multi-Mount Solenoid
- Clockable Gear Housing
- Load Holding Brake
- Marine Grade Remote Control Connectors
- Corrosion-Free Construction
- Submersible, 500 Amp Solenoid

Dacromet® coated Roller Fairleads

Fully Sealed New Design

Clockable Gear Housing

**Marine Grade Connections** 

Multi-Mount Submersible Solenoid

**Corrosive Proof Construction**