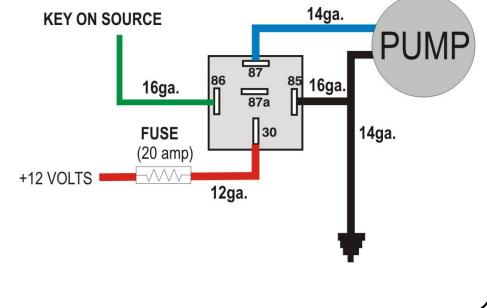

## Wiring for Ford Modular applications:

Orange wire #30 to backside of alternator at 12 volt post Black #85 to ground Blue wire #87 to fused blue wire to water pump Green #86 to "key on" source (found inside fuse panel) Or to fuel injector trigger wire at the injector

## Wiring for all other applications:

Orange wire #30 to positive battery post or 12 volt source Black #85 to ground Blue wire #87 to fused blue wire to water pump Green #86 to "key on" source

Learn more about performance engine cooling we have.