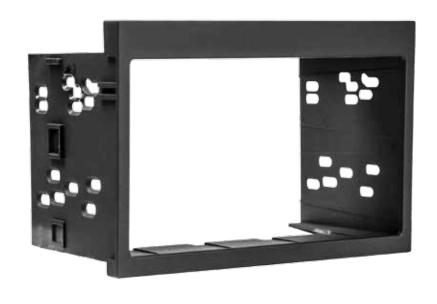

#### **KIT INCLUDES**

- Radio Housing
- Radio Brackets
- Pocket
- HVAC Trim Panel with Pocket
- (6) #8 x 3/8" Phillips Screws