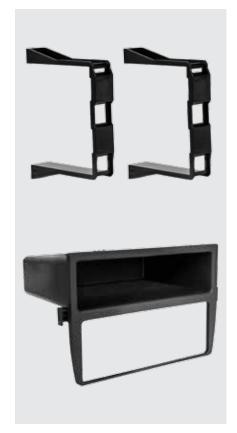

#### **KIT INCLUDES**

- Radio Housing
- Radio Brackets
- Pocket
- HVAC Trim Panel with Pocket
- (6) #8 x 3/8" Phillips Screws