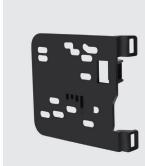

#### **KIT INCLUDES**

- Radio Trim Panel
- Radio Brackets
- Pocket
- (4) #8 x 3/8" Phillips Screws
- 4) #10 Panel Clips