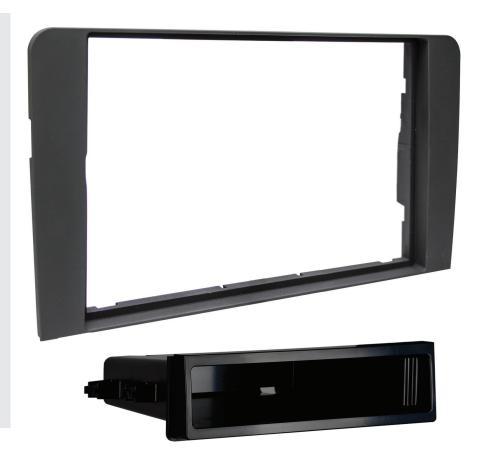

#### **PRODUCT OVERVIEW**

This kit provides the ability to <u>install an ISO DIN radio with pocket</u>, as well an ISO DDIN radio. Painted scratch-resistant matte black to match the original dash appearance. Excludes factory Concert radios for 06-07 models.

#### **KIT INCLUDES**

- Radio Trim Panel
- Radio Brackets
- Pocket
- (4) #8 x 3/8" Phillips Screws
- 4) #10 Panel Clips