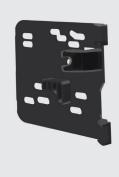

#### **KIT INCLUDES**

- Radio Trim Panel
- Radio Brackets
- Pocket
- (4) #8 x 3/8" Phillips Screws
- 4) #10 Panel Clips