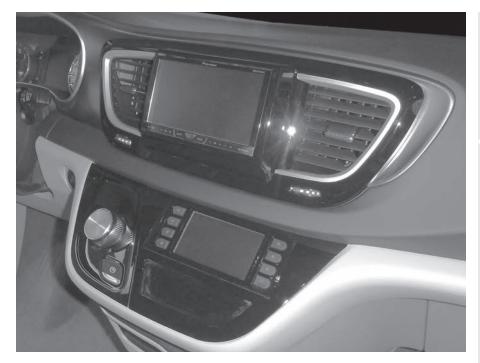

## Chrysler Paci ica 2017-up

- ISO DDIN radio provision
- S ISO DIN radio provision with pocket
- Painted high gloss black
- Touchscreen display

This kit provides the ability to install an ISO DDIN radio, as well an ISO DIN radio with pocket replacement. The kit is painted high gloss black and includes a touchscreen display for climate and personalization features.

### KIT COMPONENTS

- Radio trim panel
- Climate control panel with touchscreen display
- · Radio brackets
- Pocket
- (4) #8 x 3/8" Phillips screws
- (18) Panel clips