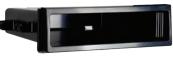

## Chrysler Paci ica 2017-up

- ISO DDIN radio provision
- S ISO DIN radio provision with pocket
- Painted high gloss black
- Touchscreen display

This kit provides the ability to install an ISO DDIN radio, as well an ISO DIN radio with pocket replacement. The kit is painted high gloss black and includes a touchscreen display for climate and personalization features.