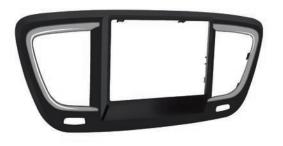

### KIT COMPONENTS

- Radio trim panel
- Climate control panel with touchscreen display
- · Radio brackets
- Pocket
- (4) #8 x 3/8" Phillips screws
- (18) Panel clips