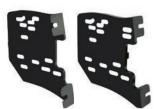

## Chrysler Paci ica 2017-up

- ISO DDIN radio provision
- S ISO DIN radio provision with pocket
- Painted high gloss black
- Touchscreen display

This kit provides the ability to install an ISO DDIN radio, as well an ISO DIN radio with pocket replacement. The kit is painted high gloss black and includes a touchscreen display for climate and personalization features.

### KIT COMPONENTS

- Radio trim panel
- Climate control panel with touchscreen display
- · Radio brackets
- Pocket
- (4) #8 x 3/8" Phillips screws
- (18) Panel clips