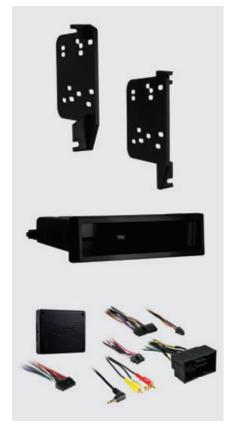

### **KIT INCLUDES**

- Radio Trim Panel with Keypad
- Radio Brackets
- Pocket
- (9) Panel Clips
- (14) #8 x 3/8" Phillips Truss Head Screws
- (2) Metal Inserts
- HVAC Interface and Wiring Harness

### **WIRING CONNECTIONS**

Axxess Interface and Harness Included

**ANTENNA CONNECTIONS** (sold seperately) 40-EU55