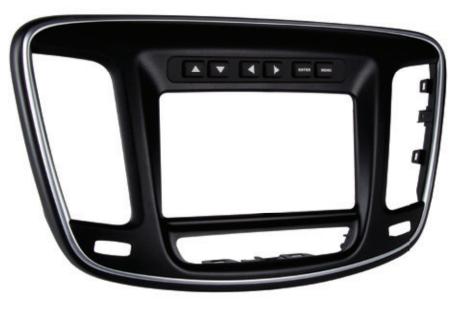

# 2015-UP

Double-DIN radio provision

Single-DIN radio provision with pocket

Painted scratch-resistant matte black with silver trim

#### **PRODUCT OVERVIEW**

This kit provides the ability to <u>install an ISO DIN radio with pocket</u>, as well an ISO DDIN radio replacement. Included Axxess interface retains HVAC controls and shows climate and menu information on the after-market radio screen. Painted scratch-resistant matte black with silver trim to match the original dash appearance.