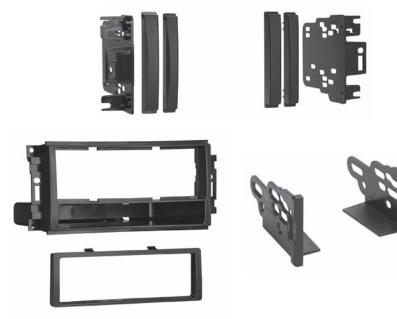

#### 95-6511

D

Т

"Long nose" (wide) DDIN trim panels "Short nose" (narrow) DDIN trim panels ISO DDIN radio brackets (4) #8 x 1/4" Phillips screws **99-6511** ISO radio brackets ISO trim plate Radio housing with pocket