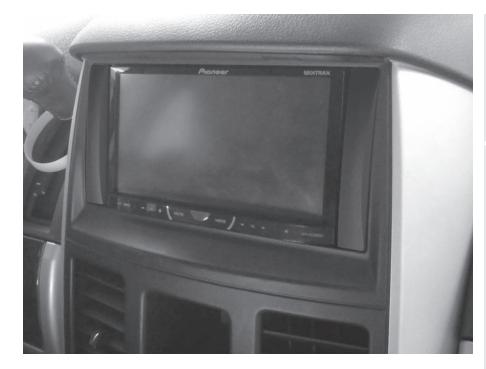

#### ISO DDIN radio provision

**S** ISO DIN radio provision with pocket

DIN radio provision with pocket

Textured

This kit provides the ability to install a DIN radio with pocket, an ISO DIN radio with pocket, as well an ISO DDIN ("long nose" or "short nose") radio replacement.