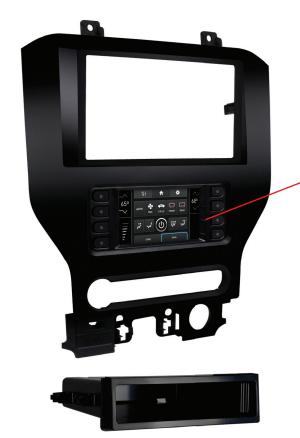

# 99-5840CH FORD MUSTANG

**2015-UP** WITH 8" SCREEN

Double-DIN radio provision

Single-DIN radio provision with pocket

Painted charcoal to match factory finish

## **PRODUCT OVERVIEW**

This kit provides the ability to <u>install either an ISO DIN radio with pocket</u>, or an ISO DDIN radio, and includes a touchscreen display so the factory climate information and driver customization menus are accessible. Painted charcoal to match factory finish.

### KIT INCLUDES

- Radio Trim Panel with Touchscreen
- Radio Brackets
- Engine Start/Stop Circuit Board and Cover
- Pocket
- (4) #8 x 3/8" Phillips Screws
- (6) #4 x 1/2" Phillips Screws
- (4) #10 Panel Clips
- USB Cable
- Built-in ASWC-1 Technology Retains Factory Steering Wheel Controls