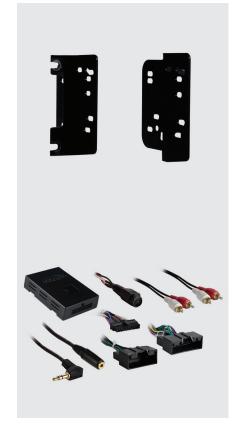

### KIT INCLUDES

- Radio Trim Panel with Touchscreen
- Radio Brackets
- Engine Start/Stop Circuit Board and Cover
- Pocket
- (4) #8 x 3/8" Phillips Screws
- (6) #4 x 1/2" Phillips Screws
- (4) #10 Panel Clips
- USB Cable
- Built-in ASWC-1 Technology Retains Factory Steering Wheel Controls

#### **WIRING CONNECTIONS**

Axxess Vehicle HVAC Interface & Wiring Harness Included in Kit

**ANTENNA CONNECTIONS** (sold separately) Antenna Adapter 40-EU10

THE WORLD'S BEST KITS.®