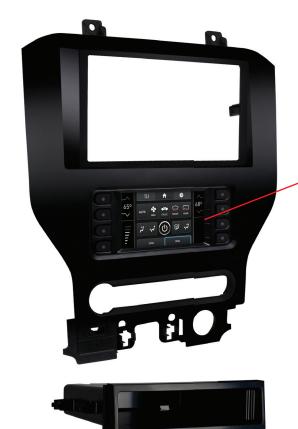

## 99-5838CH FORD MUSTANG

**2015-UP** WITH 4.2" SCREEN

Double-DIN radio provision

Single-DIN radio provision with pocket

Painted charcoal to match factory finish

### **PRODUCT OVERVIEW**

This kit provides the ability to <u>install either an ISO DIN radio with pocket</u>, or an ISO DDIN radio, and provides a touchscreen display so the factory climate information and driver customization menus are accessible. Painted charcoal to match factory finish.