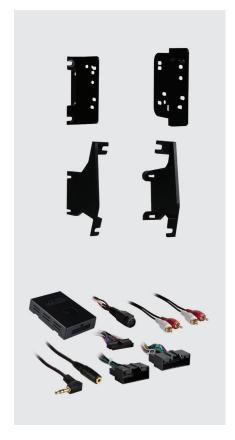

#### **KIT INCLUDES**

- Radio Trim Panel with Touchscreen
- Radio Brackets
- Sync Brackets
- Engine Start/Stop Circuit Board and Cover
- Pocket
- (4) #8 x 3/4" Phillips Screws
- (2) #10 x 3/4" Phillips Screws
- (2) #10 Panel Clips
- USB Cable
- Built-in ASWC-1 Technology Retains Factory Steering Wheel Controls

### **WIRING CONNECTIONS**

Axxess Vehicle HVAC Interface & Wiring Harness Included in Kit

**ANTENNA CONNECTIONS** (sold separately) Antenna Adapter 40-EU10

THE WORLD'S BEST KITS.®