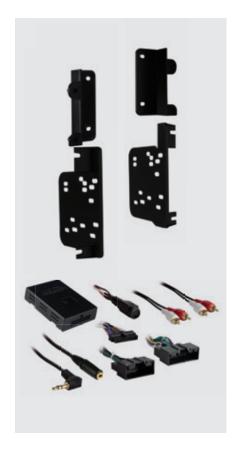

#### **KIT INCLUDES**

- Radio Trim Panel with Touchscreen
- Radio Brackets
- Sync Module Brackets
- Pocket
- (4) #8 x 3/8" Phillips Screws
- (4) #8 x 1/2" Phillips Screws
- (7) #10 Panel Clips
- HVAC Interface and Wiring Harness
- Built-in ASWC-1 Technology Retains Factory Steering Wheel Controls

#### WIRING CONNECTIONS

Axxess Vehicle Interface & Wiring Harness Included in Kit

Antenna Adapter 40-EU10