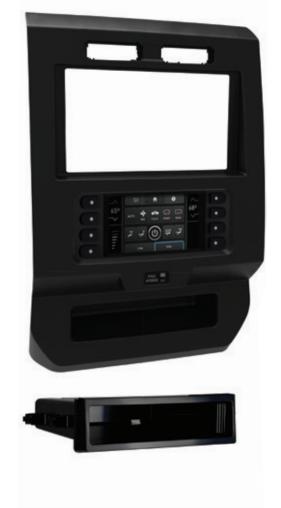

#### **PRODUCT OVERVIEW**

This kit provides the ability to <u>install an ISO DIN radio with pocket</u>, as well an ISO DDIN radio replacement and provides a color touch screen so the factory climate information and driver customization menus are accessible. Painted charcoal to match the original dash appearance.

#### **KIT INCLUDES**

- Radio Trim Panel with Touchscreen
- Radio Brackets
- Sync Module Brackets
- Pocket
- (4) #8 x 3/8" Phillips Screws
- (4) #8 x 1/2" Phillips Screws
- (7) #10 Panel Clips
- HVAC Interface and Wiring Harness
- Built-in ASWC-1 Technology Retains Factory Steering Wheel Controls