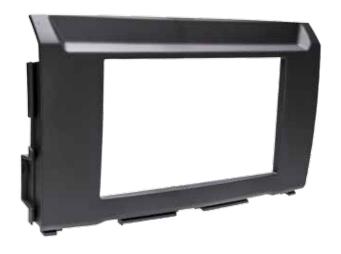

## **95-7631B** NISSAN **TITAN**

#### PRODUCT OVERVIEW

The 99-7631B is <u>designed to install an ISO DIN radio</u>, and the 95-7631B is designed to install an ISO DDIN radio in a 2016-Up Nissan Titan. This kit is made with the highest quality ABS plastic using injection molding technology to ensure a superior design and fit. It is painted a scratch-resistant matte black to match the factory look and feel of the factory dash panel.