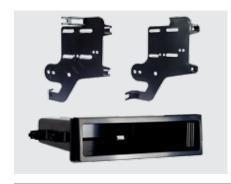

#### **KIT INCLUDES**

- Radio Trim Panel
- Pocket (99 model)
- Radio Brackets
- (4) #8 x 3/8" Phillips Screws (95 model)
- (8) #8 x 3/8" Phillips Screws (99 model)