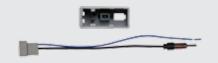

9-7631B NISSAN TITAN





# **2017-UP 2016-UP** (XD MODEL)





Single-DIN radio provision with pocket

Painted matte black (B)

Textured to match factory finish

#### PRODUCT OVERVIEW

The 99-7631B is <u>designed to install an ISO DIN radio</u>, and the 95-7631B is designed to install an ISO DDIN radio in a 2016-Up Nissan Titan. This kit is made with the highest quality ABS plastic using injection molding technology to ensure a superior design and fit. It is painted a scratch-resistant matte black to match the factory look and feel of the factory dash panel.

#### **KIT INCLUDES**

- Radio Trim Panel
- Pocket (99 model)
- Radio Brackets
- (4) #8 x 3/8" Phillips Screws (95 model)
- (8) #8 x 3/8" Phillips Screws (99 model)

#### WIRING CONNECTIONS

Wiring Harness 70-7552 (sold separately)



#### **ANTENNA CONNECTIONS**

Antenna Adapter 40-NI12 (sold separately)