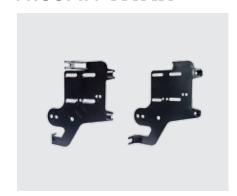

#### **KIT INCLUDES**

- Radio Trim Panel
- Pocket (99 model)
- Radio Brackets
- (4) #8 x 3/8" Phillips Screws (95 model)
- (8) #8 x 3/8" Phillips Screws (99 model)