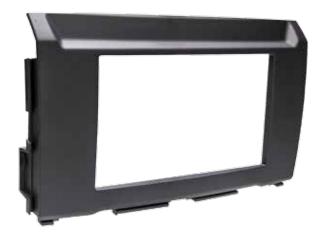

### 99-7631B NISSAN TITAN

#### PRODUCT OVERVIEW

The 99-7631B is <u>designed to install an ISO DIN radio</u>, and the 95-7631B is designed to install an ISO DDIN radio in a 2016-Up Nissan Titan. This kit is made with the highest quality ABS plastic using injection molding technology to ensure a superior design and fit. It is painted a scratch-resistant matte black to match the factory look and feel of the factory dash panel.