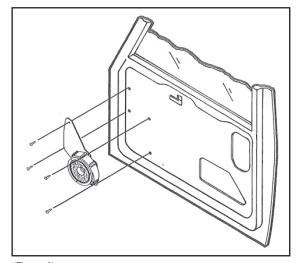

# Kit Assembly

- Mount the speaker assembly to the door frame with (4) #10 x 3/4" Phillips screws supplied. (Figure A)
- **2.** Re-connect the battery terminal and test the speaker for proper operation.

(Figure A)