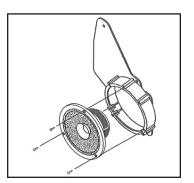

## **Kit Preparation**

- Mount the aftermarket speaker to the speaker adapter plate with the screws supplied with the speaker. (Figure A)
- 2. Locate the (4) mounting positions ("A") on the door frame, and then insert (4) nylon inserts supplied. (Figure B)

(Figure A)