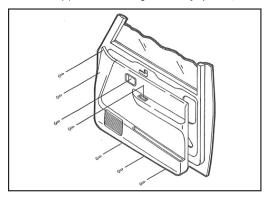

# **Door Disassembly**

- 1. Remove (2) Phillips screws from the front edge of the door panel.
- 2. Remove (3) Phillips screws from the bottom edge of the door panel.
- 3. Remove (1) screw from the door pull cup, and then remove the cup.
- **4.** Using a window crank removal tool, disengage the spring clip and remove the crank handle.
- **5.** Remove (1) screw from the door latch trim and then remove the trim.
- **6.** Remove (2) Phillips screws from the front edge of the door panel.
- 7. Lift up the door panel, disconnect the wiring and then remove the panel.
- **8.** Remove (4) screws securing the factory speaker, and then disconnect the wiring.