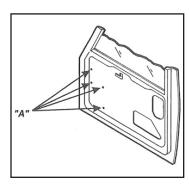

## **Kit Preparation**

- Mount the aftermarket speaker to the speaker adapter plate with the screws supplied with the speaker. (Figure A)
- 2. Locate the (4) mounting positions ("A") on the door frame, and then insert (4) nylon inserts supplied. (Figure B)

(Figure B)