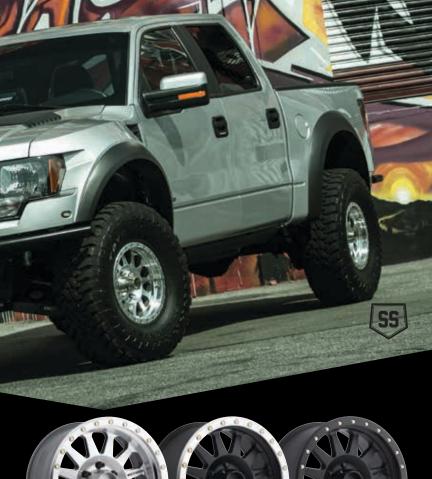

#### 304DOUBLE STANDARD

| SIZE   | OFFSET                 | BACKSPACE             | LUGS               | LOAD RATING          |  |
|--------|------------------------|-----------------------|--------------------|----------------------|--|
| 15x8   | -24mm                  | 3.50"                 | 5 and 6 lug        | 2100 lbs.            |  |
| 15x10  | -50mm                  | 3.50"                 | 5 and 6 lug        | 2100 lbs.            |  |
| 16x8   |                        | 4.50"                 | 5 and 6 Lug/ 8 Lug | 2100 lbs./ 3200 lbs. |  |
| 17x8.5 | 0mm                    | 4.75"                 | 5 and 6 Lug/ 8 Lug | 2500 lbs./ 3640 lbs. |  |
| 18x9   | -12mm, +18mm,<br>+25mm | 4.50", 5.75",<br>6.0" | 5 and 6 Lug/ 8 Lug | 2500 lbs./ 3640 lbs. |  |