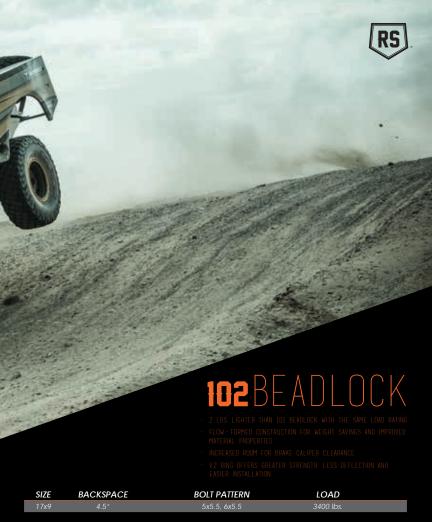

MACHINED FACE WITH MATTE BLACK RING // MATTE BLACK INCLUDES FORGED 6061 RING AND GRADE 8 ZINC - PLATED HARDWARI

| SIZE | BACKSPACE | BOLT PATTERN                     | LOAD      |  |
|------|-----------|----------------------------------|-----------|--|
| 15x8 | 3.5″      | 5x4.5, 5x4.75, 5x5.5, Blank      | 2400 lbs. |  |
| 16x8 | 6.25"     | 5x4.5, 5x5.5, Blank              | 1900 lbs. |  |
| 17x9 | 4.5″      | 5x5, 5x5.5,6x135mm, 6x6.5, Blank | 3400 lbs. |  |