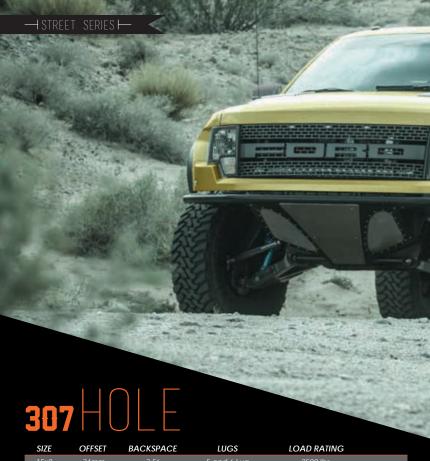

| 4.5"             | 5 and 6 Lug/8 Lug  | 2650 lbs./ 3640 lbs. |  |
| 17x8.5 | 0mm                  | 4.75"            | 5 and 6 Lug/ 8 Lug | 2650 lbs./ 3640 lbs. |  |
| 18x9   | -12mm, 0mm,<br>+18mm | 4.50", 5", 5.75" | 5 and 6 Lug/8 Lug  | 2650 lbs./ 3640 lbs. |  |
| 20x9   | +18mm                | 5.75″            | 5 and 6 Lug/ 8 Lug | 2650 lbs./ 3640 lbs. |  |

TITANIUM WITH MATTE BLACK LIP // MATTE BLACK







# 308 ROOST

| SIZE   | OFFSET       | BACKSPACE    | LUGS        | LOAD RATING |  |
|--------|--------------|--------------|-------------|-------------|--|
| 17x8.5 | 0mm          | 4.75″        | 5 and 6 Lug | 2500 lbs.   |  |
| 18x9   | -12mm, +18mm | 4.50", 5.75" | 5 and 6 Lug | 2500 lbs.   |  |
| 20x9   |              |              | 5 and 6 Lug | 2500 lbs.   |  |



| SIZE   | OFFSET | BACKSPACE | LUGS               | LOAD RATING          |  |
|--------|--------|-----------|--------------------|----------------------|--|
| 15x8   | -24mm  | 3.5"      | 5 and 6 Lug        | 2500 lbs.            |  |
| 16x8   | 0mm    | 4.50"     | 5 and 6 Lug/8 Lug  | 2500 lbs./ 3600 lbs. |  |
| 17x8.5 |        | 4.75"     | 5 and 6 Lug/ 8 Lug | 2500 lbs./ 3640 lbs. |  |
| 18x9   | -12mm  | 4.50"     | 5 and 6 Lug/ 8 Lug | 2500 lbs./ 3640 lbs. |  |





| SIZE   | OFFSET       | BACKSPACE    | LUGS               | LOAD RATING          |  |
|--------|--------------|--------------|--------------------|----------------------|--|
| 16x8   | 0mm          | 4.50"        | 5 and 6 Lug/ 8 Lug | 2500 lbs./ 3600 lbs. |  |
| 17x8.5 | 0mm          | 4.75"        | 5 and 6 Lug/8