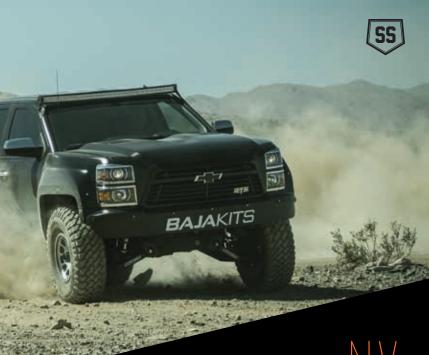

|  |
| 16x8   | 0mm    | 4.50"     | 5 and 6 Lug/8 Lug  | 2500 lbs./ 3600 lbs. |  |
| 17x8.5 |        | 4.75"     | 5 and 6 Lug/ 8 Lug | 2500 lbs./ 3640 lbs. |  |
| 18x9   | -12mm  | 4.50"     | 5 and 6 Lug/ 8 Lug | 2500 lbs./ 3640 lbs. |  |





| SIZE   | OFFSET       | BACKSPACE    | LUGS               | LOAD RATING          |  |
|--------|--------------|--------------|--------------------|----------------------|--|
| 16x8   | 0mm          | 4.50"        | 5 and 6 Lug/ 8 Lug | 2500 lbs./ 3600 lbs. |  |
| 17x8.5 | 0mm          | 4.75"        | 5 and 6 Lug/8 Lug  | 2500 lbs./ 3600 lbs. |  |
| 18x9   | -12mm, +18mm | 4.50", 5.75" | 5 and 6 Lug/ 8 Lug | 2500 lbs./ 3600 lbs. |  |
| 20x9   | +18mm        | 5.75″        | 5 and 6 Lug/ 8 Lug | 2500 lbs./ 3600 lbs. |  |

MATTE BLACK







### 305

| SIZE    | OFFSET                 | BACKSPACE             | LUGS              | LOAD RATING             |
|---------|------------------------|-----------------------|-------------------|-------------------------|
| 16x8    |                        | 4.50"                 | 5 and 6 Lug/ 8 Lu | ıg 2500 lbs./ 3600 lbs. |
| 17x8.5  | 0mm                    | 4.75"                 | 5 and 6 Lug/ 8 Lu | ıg 2500 lbs./ 3640 lbs. |
| 17x8.5* |                        | 4.75"                 | 8x6.5, 8x180      | 4500 lbs.               |
| 18x9    | -12mm, +18mm,<br>+25mm | 4.50", 5.75",<br>6.0" | 5 and 6 Lug/8 Lug | 2500 lbs./ 3640 lbs.    |
| 18x9*   | +18mm                  |                       | 8x6.5, 8x180      | 4500 lbs.               |
| 20x9    | +18mm, +25mm           | 5.7