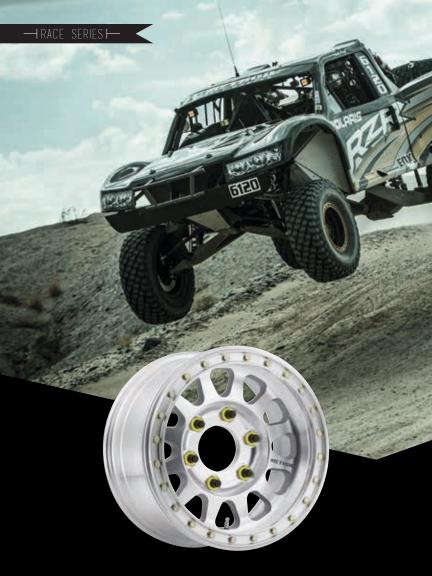

1850 lbs.   |  |
| 18x8 | +42    | 5x100, 5x108, 5x114.3 | 1850 lbs.   |  |

BRONZE // IIIANIUM



**501** VT-SPEC

 SIZE
 OFFSET
 LUGS
 LOAD RATING

 15x7
 +48
 4x108, 5x100, 5x114.3
 1900 lbs.

SILVER // MATTE BLACK INCLUDES STAINLESS STEEL LUG HOLE INSERTS







#### 105BEADLOCK

| SIZE   | BACKSPACE | BOLT PATTERN                               | LOAD      |
|--------|-----------|--------------------------------------------|-----------|
| 17x8.5 | 4.75″     | 5x5.5, 6x5.5, 6x135mm, 8x6.5, Blank        | 3600 lbs. |
| 17x9   | 3.5"      | 5x4.5, 5x5.0, 6x6.5, Blank                 | 3600 lbs. |
| 20x9   | 4.5″      | 5x5.0, 6x5.5, 6x135mm, 6x6.5, 8x6.5, Blank | 3500 lbs. |

MACHINED FACE WITH MATTE BLACK RING // MATTE BLACK INCLUDES FORGED 6061 RING AND GRADE 8 ZINC - PLATED HARDWARI







| SIZE | BACKSPACE | BOLT PATTERN                     | LOAD      |  |
|------|-----------|----------------------------------|-----------|--|
| 15x8 | 3.5″      | 5x4.5, 5x4.75, 5x5.5, Blank      | 2400 lbs. |  |
| 16x8 | 6.25"     | 5x4.5, 5x5.5, Blank              | 1900 lbs. |  |
| 17x9 | 4.5″      | 5x5, 5x5.5,6x135mm, 6x6.5, Blank | 3400 lbs. |  |





| SIZE   | BACKSPACE | BOLT PATTERN | LOAD      |  |
|--------|-----------|--------------|-----------|--|
| 15x4.5 |           | 5x205        | 1600 lbs. |  |
| 15x5.5 | 2.75"     | 5x205        | 2100 lbs. |  |
| 15x7   | 2.25", 3" | 5x205        | 2100 lbs. |  |
| 16x4.5 | 1.75"     | 5x205        | 1600 lbs. |  |
| 17x6.5 | 2.25", 3" | 5x205        | 3100 lbs. |  |
| 17x8   | 2.5"      | 5x205        | 3000 lbs. |  |

RAW MACHI