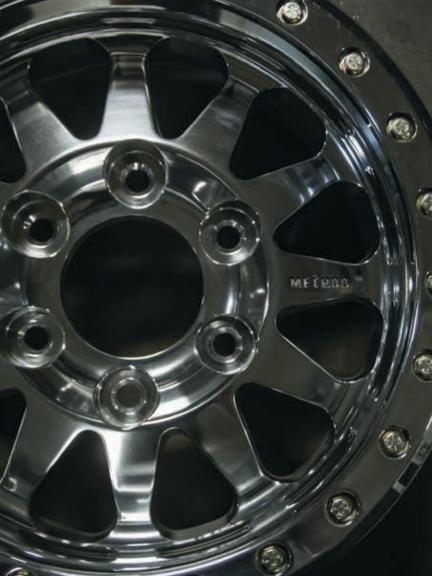

#### 105BEADLOCK

| SIZE   | BACKSPACE | BOLT PATTERN                               | LOAD      |
|--------|-----------|--------------------------------------------|-----------|
| 17x8.5 | 4.75″     | 5x5.5, 6x5.5, 6x135mm, 8x6.5, Blank        | 3600 lbs. |
| 17x9   | 3.5"      | 5x4.5, 5x5.0, 6x6.5, Blank                 | 3600 lbs. |
| 20x9   | 4.5″      | 5x5.0, 6x5.5, 6x135mm, 6x6.5, 8x6.5, Blank | 3500 lbs. |

MACHINED FACE WITH MATTE BLACK RING // MATTE BLACK INCLUDES FORGED 6061 RING AND GRADE 8 ZINC - PLATED HARDWARI

| SIZE | BACKSPACE | BOLT PATTERN                     | LOAD      |  |
|------|-----------|----------------------------------|-----------|--|
| 15x8 | 3.5″      | 5x4.5, 5x4.75, 5x5.5, Blank      | 2400 lbs. |  |
| 16x8 | 6.25"     | 5x4.5, 5x5.5, Blank              | 1900 lbs. |  |
| 17x9 | 4.5″      | 5x5, 5x5.5,6x135mm, 6x6.5, Blank | 3400 lbs. |  |