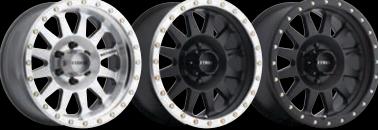

#### 304DOUBLE STANDARD

| SIZE   | OFFSET                 | BACKSPACE             | LUGS               | LOAD RATING          |  |
|--------|------------------------|-----------------------|--------------------|----------------------|--|
| 15x8   | -24mm                  | 3.50"                 | 5 and 6 lug        | 2100 lbs.            |  |
| 15x10  | -50mm                  | 3.50"                 | 5 and 6 lug        | 2100 lbs.            |  |
| 16x8   |                        | 4.50"                 | 5 and 6 Lug/ 8 Lug | 2100 lbs./ 3200 lbs. |  |
| 17x8.5 | 0mm                    | 4.75"                 | 5 and 6 Lug/ 8 Lug | 2500 lbs./ 3640 lbs. |  |
| 18x9   | -12mm, +18mm,<br>+25mm | 4.50", 5.75",<br>6.0" | 5 and 6 Lug/ 8 Lug | 2500 lbs./ 3640 lbs. |  |