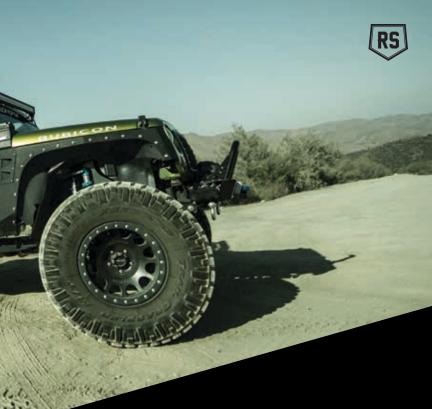

108, 5x114.3 | 1850 lbs.   |  |
| 18x8 | +38    | 5x100, 5x108, 5x114.3 | 1850 lbs.   |  |

BRONZE // IIIANIUM



#### **502** VT-SPEC

| SIZE | OFFSET | LUGS           | LOAD RATING |  |
|------|--------|----------------|-------------|--|
| 15x7 |        | 5x100, 5x114.3 | 2100 lbs.   |  |

SILVER // MATTE BLACK INCLUDES STAINLESS STEEL LUG HOLE INSERTS



#### 501RALLY

| SIZE | OFFSET | LUGS                  | LOAD RATING |  |
|------|--------|-----------------------|-------------|--|
| 17x8 | +42    | 5x100, 5x108, 5x114.3 | 1850 lbs.   |  |
| 18x8 | +42    | 5x100, 5x108, 5x114.3 | 1850 lbs.   |  |

BRONZE // IIIANIUM



**501** VT-SPEC

 SIZE
 OFFSET
 LUGS
 LOAD RATING

 15x7
 +48
 4x108, 5x100, 5x114.3
 1900 lbs.

SILVER // MATTE BLACK INCLUDES STAINLESS STEEL LUG HOLE INSERTS







#### 105BEADLOCK

| SIZE   | BACKSPACE | BOLT PATTERN                               | LOAD      |
|--------|-----------|--------------------------------------------|-----------|
| 17x8.5 | 4.75″     | 5x5.5, 6x5.5, 6x135mm, 8x6.5, Blank        | 3600 lbs. |
| 17x9   | 3.5"      | 5x4.5, 5x5.0, 6x6.5, Blank                 | 3600 lbs. |
| 20x9   | 4.5″      | 5x5.0, 6x5.5, 6x135mm, 6x6.5, 8x6.5, Blank | 3500 lbs. |

MACHINED FACE WITH MATTE BLACK RING // MATTE BLACK INCLUDES FORGED 6061 RING AND GRADE 8 ZINC - PLATED HARDWARI







| SIZE | BACKSPACE | BOLT PATTERN                     | LOAD      |  |
|------|-----------|----------------------------------|-----------|--|
| 15x8 | 3.5″      | 5x4.5, 5x4.75, 5x5.5, Blank      | 2400 lbs. |  |
| 16x8 | 6.25"     | 5x4.5, 5x5.5, Blank