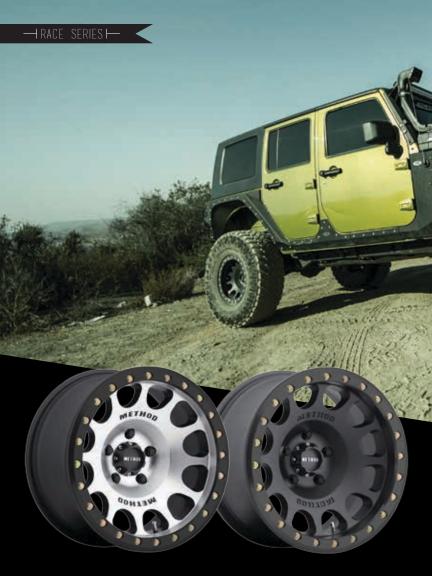

5x108, 5x114.3 | 1850 lbs.   |  |
| 18x8 | +38    | 5x100, 5x108, 5x114.3 | 1850 lbs.   |  |

BRONZE // IIIANIUM



#### **502** VT-SPEC

| SIZE | OFFSET | LUGS           | LOAD RATING |  |
|------|--------|----------------|-------------|--|
| 15x7 |        | 5x100, 5x114.3 | 2100 lbs.   |  |

SILVER // MATTE BLACK INCLUDES STAINLESS STEEL LUG HOLE INSERTS



#### 501RALLY

| SIZE | OFFSET | LUGS                  | LOAD RATING |  |
|------|--------|-----------------------|-------------|--|
| 17x8 | +42    | 5x100, 5x108, 5x114.3 | 1850 lbs.   |  |
| 18x8 | +42    | 5x100, 5x108, 5x114.3 | 1850 lbs.   |  |

BRONZE // IIIANIUM



**501** VT-SPEC

 SIZE
 OFFSET
 LUGS
 LOAD RATING

 15x7
 +48
 4x108, 5x100, 5x114.3
 1900 lbs.

SILVER // MATTE BLACK INCLUDES STAINLESS STEEL LUG HOLE INSERTS







#### 105BEADLOCK

| SIZE   | BACKSPACE | BOLT PATTERN                               | LOAD      |
|--------|-----------|--------------------------------------------|-----------|
| 17x8.5 | 4.75″     | 5x5.5, 6x5.5, 6x135mm, 8x6.5, Blank        | 3600 lbs. |
| 17x9   | 3.5"      | 5x4.5, 5x5.0, 6x6.5, Blank                 | 3600 lbs. |
| 20x9   | 4.5″      | 5x5.0, 6x5.5, 6x135mm, 6x6.5, 8x6.5, Blank | 3500 lbs. |

MACHINED FACE WITH MATTE BLACK RING // MATTE BLACK INCLUDES FORGED 6061 RING AND GRADE 8 ZINC - PLATED HARDWARI







| SIZE | BACKSPACE | BOLT PATTERN                     | LOAD      |  |
|------|-----------|----------------------------------|-----------|--|
| 15x8 | 3.5″      | 5x4.5, 5x4.75, 5x5.5, Blank      | 2400 lbs. |  |
| 16x8 | 6.25"     | 5x4.5, 5x5.5, Blank