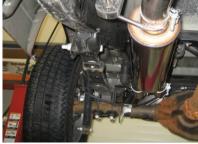

## Removal of Stock System:

1. Apply a penetrating lubricant liberally to all exhaust fasteners, hangers and rubber insulators.

2. Loosen the flange located behind the "Y" pipe. **Refer to Figure 1**.

3. Loosen the clamp located in front of the muffler. **Refer to Figure 2**.