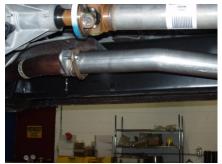

Installation of MBRP Inc. Performance Exhaust:

1. <u>Install the **Front Pipe**</u> to the existing flange using the fasteners provided. **Refer to Figure 4.** 

Note; the Extension Pipe will not be required on some models.