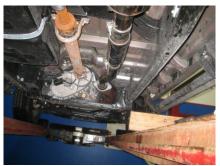

## Removal of Stock System:

1. Apply a penetrating lubricant liberally to all exhaust fasteners, hangers and rubber insulators.

2. Loosen the flange located behind the "Y" pipe. **Refer to Figure 1**.

3. Loosen the clamp located in front of the muffler. **Refer to Figure 2**.