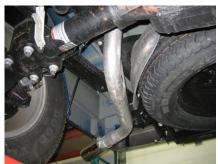

4. Remove the hangers from the rubber insulators and remove the exhaust from the vehicle. If a hoist or hydraulic lift is not being used the tail pipe may need to be cut to clear the rear axle. **Refer to Figure 3**.