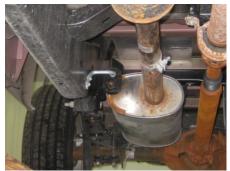

## Removal of Stock System:

1. Apply a penetrating lubricant liberally to all exhaust fasteners, hangers and rubber insulators.

2. Loosen the flange located behind the "Y" pipe. **Refer to Figure 1**.

3. Loosen the clamp located in front of the muffler. **Refer to Figure 2**.