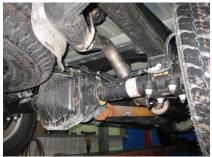

Installation of MBRP Inc. Performance Exhaust:

1. <u>Install the **Front Pipe**</u> to the existing flange using the fasteners provided. **Refer to Figure 4.** 

Note; the Extension Pipe will not be required on some models.