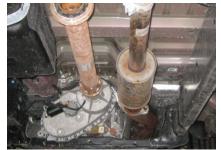

## Removal of Stock System:

1. Apply a penetrating lubricant liberally to all exhaust fasteners, hangers and rubber insulators.

2. Loosen the flange located behind the "Y" pipe. **Refer to Figure 1**.

3. Loosen the clamp located in front of the muffler. **Refer to Figure 2**.