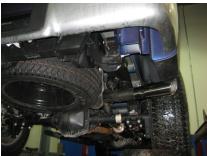

## Removal of Stock System:

1. Apply a penetrating lubricant liberally to all exhaust fasteners, hangers and rubber insulators.

2. Loosen the flange located behind the "Y" pipe. **Refer to Figure 1**.

3. Loosen the clamp located in front of the muffler. **Refer to Figure 2**.

4. Remove the hangers from the rubber insulators and remove the exhaust from the vehicle. If a hoist or hydraulic lift is not being used the tail pipe may need to be cut to clear the rear axle. **Refer to Figure 3**.