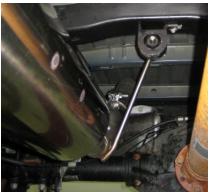

4. Remove the hangers from the rubber insulators and remove the exhaust from the vehicle. If a hoist or hydraulic lift is not being used the tail pipe may need to be cut to clear the rear axle. **Refer to Figure 3**.