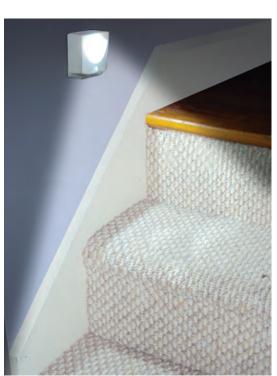

## Don't Miss a Step. Find the Lock!

Built-in motion sensor automatically turns on the light when movement is detected.

## 3 Brilliant LEDs Illuminate a Wide Path

The light is perfect outdoors for steps, locks, walkways, sheds, and indoors for bathrooms, stairways, hallways, or anywhere else you need a night light.