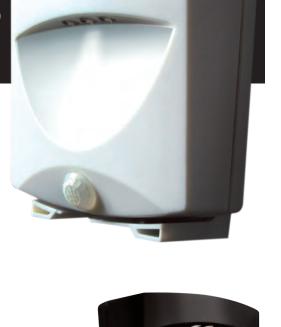

## **Compact and Portable**

Simple to install. Durable and weatherproof construction is great for indoors or out.