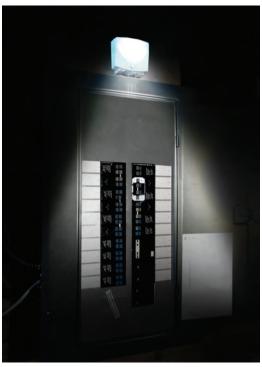

## **Great for Power Outages.**

Place one by each entryway, in hallways and by the circuit breaker panel. Light where you need it the most. Light uses 3 AA batteries.

40341

40342 Also available in Bronze