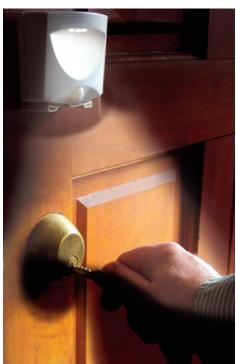

## Don't Miss a Step. Find the Lock!

Built-in motion sensor automatically turns on the light when movement is detected.