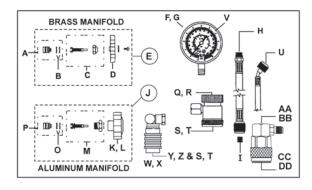

## BRASS & ALUMINUM GAUGE SET PARTS (R134a)

Description

Fig.

Part#

| 9. |         |                                            |
|----|---------|--------------------------------------------|
| A. | 34216   | Piston seal assembly with o-rings (2 pcs.) |
| B. | 34215   | Piston seal o-ring (2 pcs.)                |
| C. | 34213   | Stem and nut                               |
| D. | 34212   | Handwheel                                  |
| E. | 34219   | Stem assembly with knob (2 pcs.)           |
| F. | 86500   | High side gauge 3 1/8" (red)               |
|    | 85500   | High side gauge 2 1/2" (red) plastic       |
| G. | 86350   | Low side gauge 3 1/8" (blue)               |
|    | 85350   | Low side gauge 2 1/2" (blue) plastic       |
| H. | 83341   | O-ring for male hose fitting               |
| I. | 82010   | Gasket for hose assembly                   |
| J. | 85210   | Stem assembly with knob (2 pcs.)           |
| K. | 85211   | Knob only, low side, blue                  |
| L. | 85212   | Knob only, high side only, red             |
| M. | 85218   | Stem, nut, and stem o-ring                 |
| N. | 85217   | Stem o-ring (2 pcs.)                       |
| Ο. | 85215   | Piston seal o-ring (4 pcs.)                |
| P. | 85216   | Piston seal assembly with o-rings (2 pcs.) |
| Q. | 82834   | Manual high side compact coupler           |
|    |         |                                            |
| R. | 82934   | Manual low side compact coupler            |
| S. | 80034-2 | High side o-ring                           |
| T. | 80134-2 | Low side o-ring                            |
| U. | 82336   | Shut off valve o-ring                      |
| V. | 85253-E | 2 1/2" Lens (push in type)                 |
|    | 98251-E | 3 1/8" Lens (push in type)                 |
| W. | 82214   | E-Z Snap high side coupler                 |
| Х. | 82224   | E-Z Snap low side coupler                  |
| Y. | 80034-1 | High side 0-ring                           |
| Z. | 80134-1 | Low side o-ring                            |
| AA | 66434-R | Economy High Side Coupler                  |
| BB | 66534-R | Economy Low Side Coupler                   |
| CC | 60034   | O-ring for 66434-R (High Side)             |
| DD | 60134   | O-ring for 66534-R (Low Side)              |
|    |         |                                            |

Note: E-Z Snap<sup>™</sup> couplers require 1 o-ring & 1 nylon guide. Manual compact couplers require 1 o-ring only.