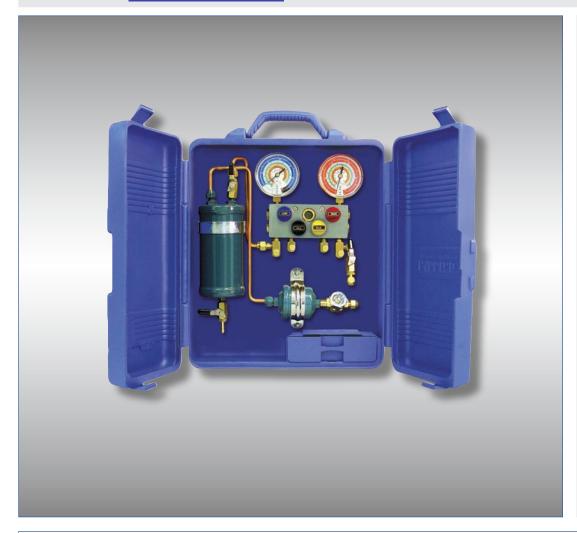

## 69500 RECOVERYMATE

## **Specifications:**

• Length: 38 cm (15")

• Width: 10 cm (4")

• Height: 4 cm (17")

• Weight: 5.5 kg (12.25 lbs)

Turn any Recovery Machine into a Portable Recycler by adding the RECOVERYMATE.

- Lightweight and easy to carry
- 4-Way Ball Valve Manifold controls the flow smoothly and quickly with only 1/4 turn
- Large capacity oil separator
- High Performance Dryer eliminates moisture from recovered refrigerant
- Extra large sight glass monitors refrigerant flow and changes color when a dryer change is necessary
- Rugged carrying case can stand on its own or be mounted on a wall or bench