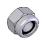

### Hardware

1/4-20 x 1-1/4 **Hex Head Screw** Grade 5

1/4-20 **E-Stop Nut** 

**MANUAL RACK** 025522KP

# ATTACHING MANUAL RACK to 12" DEEP MODULE

Secure Manual Rack to Shelving Module as shown using;

- (4) 1/4-20 x 1-1/4 Hex Head Screws Grd 5
- (4) Spacers
- (4) 1/4-E-Stop Nuts

# ATTACHING MANUAL RACK to 16" DEEP MODULE

Secure Manual Rack to Shelving Module as shown using;

- (4) 1/4-20 x 1-1/4 Hex Head Screws Grd 5
- (4) Spacers

(4) 1/4-E-Stop Nuts

Size - 1/4 = 7 - 9.5 Ft.-Lbs.

**TORQUE SETTING:** 