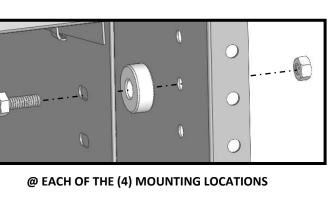

# ATTACHING MANUAL RACK to 12" DEEP MODULE

Secure Manual Rack to Shelving Module as shown using;

- (4) 1/4-20 x 1-1/4 Hex Head Screws Grd 5
- (4) Spacers
- (4) 1/4-E-Stop Nuts

# ATTACHING MANUAL RACK to 16" DEEP MODULE

Secure Manual Rack to Shelving Module as shown using;

- (4) 1/4-20 x 1-1/4 Hex Head Screws Grd 5
- (4) Spacers

(4) 1/4-E-Stop Nuts

Size - 1/4 = 7 - 9.5 Ft.-Lbs.

**TORQUE SETTING:** 