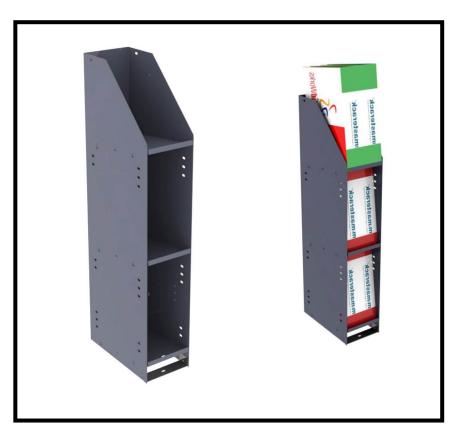

# ATTACHING MANUAL RACK to 12" DEEP MODULE

Secure Manual Rack to Shelving Module as shown using;

- (4) 1/4-20 x 1-1/4 Hex Head Screws Grd 5
- (4) Spacers
- (4) 1/4-E-Stop Nuts