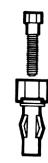

The Plusnut® is pre-assembled with hex cap and hex bolt. Then it is inserted into a pre-drilled hole

As the bolt is tightened, the Plusnut® upsets and provides outstanding blind fastening holding power