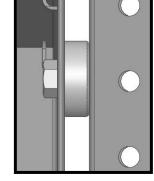

# ATTACHING MANUAL RACK to 12" DEEP MODULE

Secure Manual Rack to Shelving Module as shown using;

- (4) 1/4-20 x 1-1/4 Hex Head Screws Grd 5
- (4) Spacers
- (4) 1/4-E-Stop Nuts

# ATTACHING MANUAL RACK to 16" DEEP MODULE

Secure Manual Rack to Shelving Module as shown using;

- (4) 1/4-20 x 1-1/4 Hex Head Screws Grd 5
- (4) Spacers

(4) 1/4-E-Stop Nuts

Size - 1/4 = 7 - 9.5 Ft.-Lbs.

**TORQUE SETTING:** 