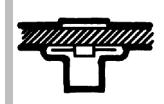

C-500 tool tightens bolt thru hex head cap into Plusnut® A ratchet, open-end or closed -end wrench can be used.

Fully upset Plusnut® provides a reliable nut plate for fastening.