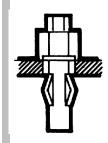

#### **BEFORE DRILLING**

**CHECK ALL MOUNTING LOCATIONS TO PREVENT PENETRATING** GAS LINES, GAS TANKS, BRAKE LINES, WIRING OR ANY OTHER STRUCTURE OF VEHICLE

The Plusnut® is pre-bulbed for easy installation

The Plusnut® is pre-assembled with hex cap and hex bolt. Then it is inserted into a pre-drilled hole

As the bolt is tightened, the Plusnut® upsets and provides outstanding blind fastening holding power