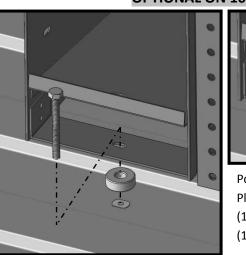

#### **OPTIONAL ON 16" WIDE MODULES**

Position Manual Rack and mark to install Plusnut (SEE PAGE 4), and secure using: (1) 1/4-20 x 2-1/2 HWH Screw Grd 8

(1) Spacer (IF LOCATION FALLS IN VALLEY OF FLOOR)