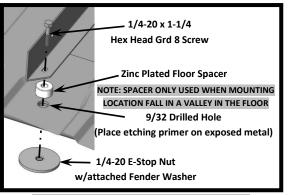

### Hardware

1/4-20 x 1-1/4 **Hex Head Screw** Grade 5

1/4-20 **E-Stop Nut** 

**MANUAL RACK** 025522KP

# ATTACHING MANUAL RACK to 12" DEEP MODULE

Secure Manual Rack to Shelving Module as shown using;

- (4) 1/4-20 x 1-1/4 Hex Head Screws Grd 5
- (4) Spacers
- (4) 1/4-E-Stop Nuts

# ATTACHING MANUAL RACK to 16" DEEP MODULE

Secure Manual Rack to Shelving Module as shown using;

- (4) 1/4-20 x 1-1/4 Hex Head Screws Grd 5
- (4) Spacers

(4) 1/4-E-Stop Nuts

Size - 1/4 = 7 - 9.5 Ft.-Lbs.

**TORQUE SETTING:** 

#### **OPTIONAL ON 16" WIDE MODULES**

Position Manual Rack and mark to install Plusnut (SEE PAGE 4), and secure using: (1) 1/4-20 x 2-1/2 HWH Screw Grd 8

(1) Spacer (IF LOCATION FALLS IN VALLEY OF FLOOR)