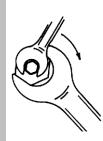

C-500 tool tightens bolt thru hex head cap into Plusnut® A ratchet, open-end or closed -end wrench can be used.

Fully upset Plusnut® provides a reliable nut plate for fastening.