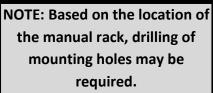

# ATTACHING MANUAL RACK to 12" DEEP MODULE

Secure Manual Rack to Shelving Module as shown using;

- (4) 1/4-20 x 1-1/4 Hex Head Screws Grd 5
- (4) Spacers
- (4) 1/4-E-Stop Nuts

# ATTACHING MANUAL RACK to 16" DEEP MODULE

Secure Manual Rack to Shelving Module as shown using;

- (4) 1/4-20 x 1-1/4 Hex Head Screws Grd 5
- (4) Spacers

(4) 1/4-E-Stop Nuts

Size - 1/4 = 7 - 9.5 Ft.-Lbs.

**TORQUE SETTING:** 

### **TORQUE SETTING:**

Size -1/4 = 7 - 9.5 Ft.-Lbs.

**MOUNTING THROUGH FLOOR** 