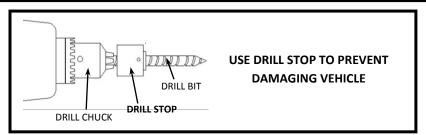

#### **BEFORE DRILLING**

**CHECK ALL MOUNTING LOCATIONS TO PREVENT PENETRATING** GAS LINES, GAS TANKS, BRAKE LINES, WIRING OR ANY OTHER STRUCTURE OF VEHICLE

The Plusnut® is pre-bulbed for easy installation