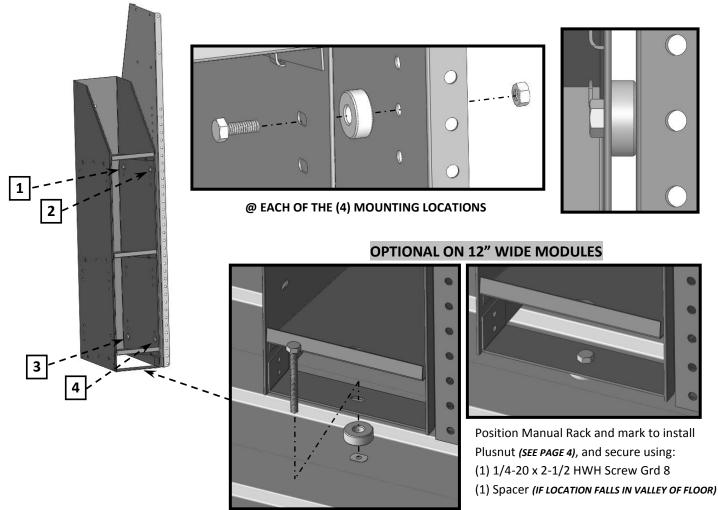

# ATTACHING MANUAL RACK to 12" DEEP MODULE

Secure Manual Rack to Shelving Module as shown using;

- (4) 1/4-20 x 1-1/4 Hex Head Screws Grd 5
- (4) Spacers
- (4) 1/4-E-Stop Nuts

# ATTACHING MANUAL RACK to 16" DEEP MODULE

Secure Manual Rack to Shelving Module as shown using;

- (4) 1/4-20 x 1-1/4 Hex Head Screws Grd 5
- (4) Spacers

(4) 1/4-E-Stop Nuts

Size - 1/4 = 7 - 9.5 Ft.-Lbs.

**TORQUE SETTING:** 

#### **OPTIONAL ON 16" WIDE MODULES**

Position Manual Rack and mark to install Plusnut (SEE PAGE 4), and secure using: (1) 1/4-20 x 2-1/2 HWH Screw Grd 8

(1) Spacer (IF LOCATION FALLS IN VALLEY OF FLOOR)