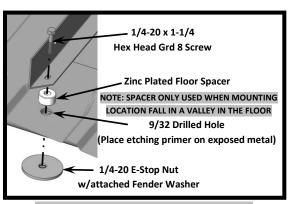

# ATTACHING MANUAL RACK to 12" DEEP MODULE

Secure Manual Rack to Shelving Module as shown using;

- (4) 1/4-20 x 1-1/4 Hex Head Screws Grd 5
- (4) Spacers
- (4) 1/4-E-Stop Nuts

### **TORQUE SETTING:**

Size -1/4 = 7 - 9.5 Ft.-Lbs.

**MOUNTING THROUGH FLOOR** 

# ATTACHING MANUAL RACK to 16" DEEP MODULE

Secure Manual Rack to Shelving Module as shown using;

- (4) 1/4-20 x 1-1/4 Hex Head Screws Grd 5
- (4) Spacers

(4) 1/4-E-Stop Nuts

Size - 1/4 = 7 - 9.5 Ft.-Lbs.

**TORQUE SETTING:** 

#### **OPTIONAL ON 16" WIDE MODULES**

Position Manual Rack and mark to install Plusnut (SEE PAGE 4), and secure using: (1) 1/4-20 x 2-1/2 HWH Screw Grd 8

(1) Spacer (IF LOCATION FALLS IN VALLEY OF FLOOR)

**MOUNTING THROUGH FLOOR** 