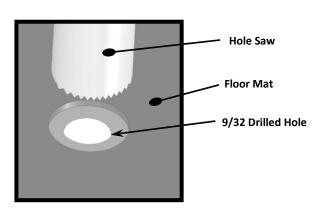

#### **BEFORE DRILLING**

**CHECK ALL MOUNTING LOCATIONS TO PREVENT PENETRATING** GAS LINES, GAS TANKS, BRAKE LINES, WIRING OR ANY OTHER STRUCTURE OF VEHICLE

The Plusnut® is pre-bulbed for easy installation