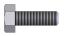

### Hardware

1/4-20 x 1-1/4 **Hex Head Screw** Grade 5

1/4-20 **E-Stop Nut** 

**MANUAL RACK** 025522KP

# ATTACHING MANUAL RACK to 12" DEEP MODULE

Secure Manual Rack to Shelving Module as shown using;

- (4) 1/4-20 x 1-1/4 Hex Head Screws Grd 5
- (4) Spacers
- (4) 1/4-E-Stop Nuts

# ATTACHING MANUAL RACK to 16" DEEP MODULE

Secure Manual Rack to Shelving Module as shown using;

- (4) 1/4-20 x 1-1/4 Hex Head Screws Grd 5
- (4) Spacers

(4) 1/4-E-Stop Nuts

Size - 1/4 = 7 - 9.5 Ft.-Lbs.

**TORQUE SETTING:** 