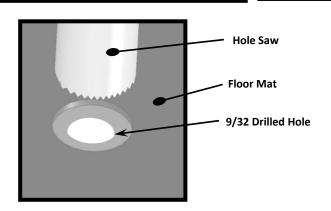

#### **BEFORE DRILLING**

**CHECK ALL MOUNTING LOCATIONS TO PREVENT PENETRATING** GAS LINES, GAS TANKS, BRAKE LINES, WIRING OR ANY OTHER STRUCTURE OF VEHICLE

The Plusnut® is pre-bulbed for easy installation