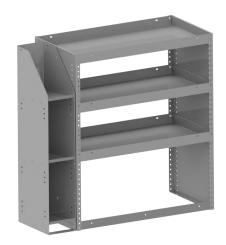

# ATTACHING MANUAL RACK to 12" DEEP MODULE

Secure Manual Rack to Shelving Module as shown using;

- (4) 1/4-20 x 1-1/4 Hex Head Screws Grd 5
- (4) Spacers
- (4) 1/4-E-Stop Nuts

# ATTACHING MANUAL RACK to 16" DEEP MODULE

Secure Manual Rack to Shelving Module as shown using;

- (4) 1/4-20 x 1-1/4 Hex Head Screws Grd 5
- (4) Spacers

(4) 1/4-E-Stop Nuts

Size - 1/4 = 7 - 9.5 Ft.-Lbs.

**TORQUE SETTING:** 