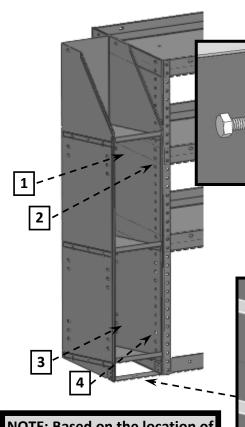

# ATTACHING MANUAL RACK to 12" DEEP MODULE

Secure Manual Rack to Shelving Module as shown using;

- (4) 1/4-20 x 1-1/4 Hex Head Screws Grd 5
- (4) Spacers
- (4) 1/4-E-Stop Nuts

# ATTACHING MANUAL RACK to 16" DEEP MODULE

Secure Manual Rack to Shelving Module as shown using;

- (4) 1/4-20 x 1-1/4 Hex Head Screws Grd 5
- (4) Spacers

(4) 1/4-E-Stop Nuts

Size - 1/4 = 7 - 9.5 Ft.-Lbs.

**TORQUE SETTING:** 

#### **OPTIONAL ON 16" WIDE MODULES**

Position Manual Rack and mark to install Plusnut (SEE PAGE 4), and secure using: (1) 1/4-20 x 2-1/2 HWH Screw Grd 8

(1) Spacer (IF LOCATION FALLS IN VALLEY OF FLOOR)