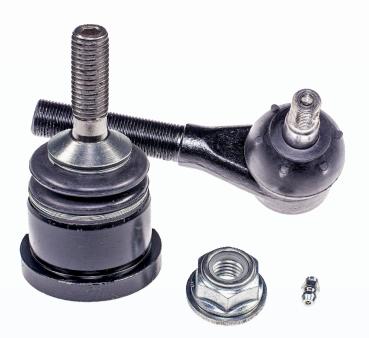

## Safety and Quality for the Daily Driver

Stabilizer Links

Tie Rod Ends

**Bushings** 

### Design is our advantage

Factory sealed high quality boots provide the most complete protection against contaminants

Precision forged housing with anti-corrosion coating
OE grade hardware included