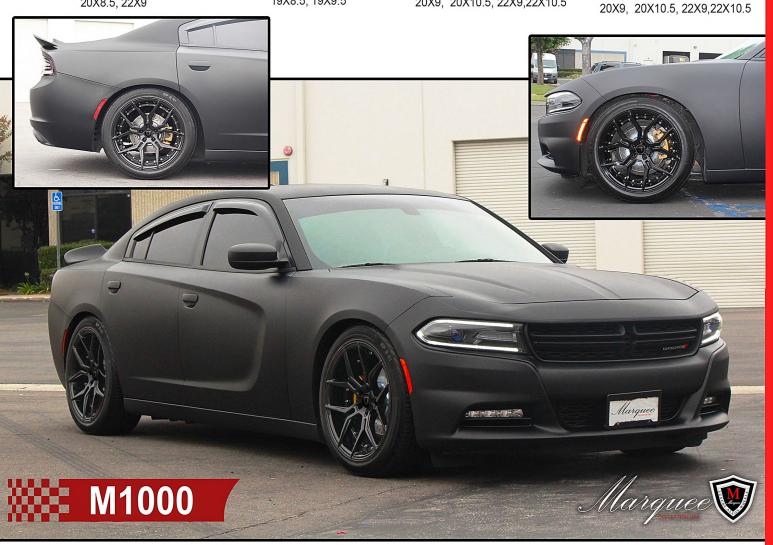

# COLLECTION USA



GATALOG VOLUME 2



GLOSS BLACK 20X9, 20X10.5, 22X9, 22X10.5



SATIN BLACK 20X9, 20X10.5, 22X9, 22X10.5



M1001

GLOSS BLACK/RED INNER 20X9, 20X10.5, 22X9, 22X10.5



M1001

GLOSS BLACK MACHINED 20X9, 20X10.5, 22X9, 22X10.5



GLOSS BLACK BRUSHED MACHINED 20X9, 20X10.5



GLOSS BLACK MILLED 20X9, 20X10.5



SATIN BLACK 18X8, 18X9



GLOSS BLACK/ MACHINED 20X9, 20X10.5





SILVER MACHINED 20X9, 20X10.5



GLOSS WHITE/MACHINED FACE MACHINED INNER 20X8.5, 22X9



GLOSS BLACK/MACHINED FACE 20X8.5, 22X8, 22X9



GLOSS BLACK/RED FACE/RED INNER 22X9





M3226



GLOSS BLACK /RED INNER 20X8.5, 22X9



GLOSS BLACK MILLED 19X8.5, 19X9.5



GLOSS BLACK MACHINED FACE





GLOSS BLACK 20X9, 20X10.5, 22X9,22X10.5



GLOSS BLACK RED MILLED 22X9.5, 24X10



GLOSS BLACK 22X9.5, 24X10



GLOSS BLACK MACHINED FACE 22X9.5, 24X10



GLOSS BLACK MACHINED 20X9, 20X10.5



GLOSS BLACK/MILLED MACHINED INNER LIP 20X9, 20X10.5



GLOSS BLACK/MILLED RED **INNER LIP** 20X9, 20X10.5,22X9, 22X10.5



GLOSS BLACK/MACHINED FACE 20X9, 20X10.5











GLOSS BLACK MACHINED INNER **MACHINED** 20X9, 20X10.5





GLOSS BLACK/RED MILLED 20X9, 20X10.5, 22X9, 22X10.5

M3259



GLOSS BLACK/RED MILLED INNER LIP 19X8.5, 19X9.5, 20X9, 20X10.5 22X9, 22X10.5



GLOSS BLACK MACHINED FACE 20X9, 20X10.5, 22X9, 22X10.5

M3259



GLOSS BLACK/TITANIUM MILLED INNER LIP 20X9, 20X10.5

M3259 17"-18" Only





GLOSS BLACK 19X8.5, 19X9.5,20X9, 20X10.5 22X9

M3259 17"-18" Only



**GLOSS BLACK** 1