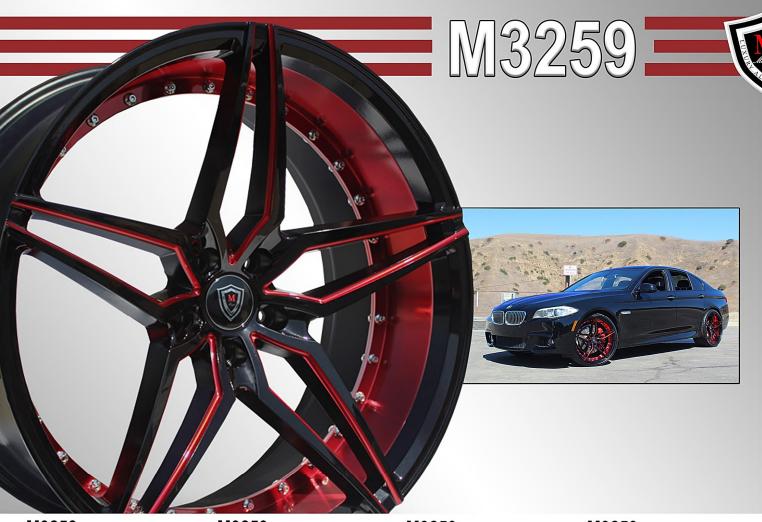

GLOSS BLACK/MACHINED FACE 20X9, 20X10.5

GLOSS BLACK MACHINED INNER **MACHINED** 20X9, 20X10.5

GLOSS BLACK/RED MILLED 20X9, 20X10.5, 22X9, 22X10.5

M3259

GLOSS BLACK/RED MILLED INNER LIP 19X8.5, 19X9.5, 20X9, 20X10.5 22X9, 22X10.5

GLOSS BLACK MACHINED FACE 20X9, 20X10.5, 22X9, 22X10.5

M3259

GLOSS BLACK/TITANIUM MILLED INNER LIP 20X9, 20X10.5

M3259 17"-18" Only

GLOSS BLACK 19X8.5, 19X9.5,20X9, 20X10.5 22X9

M3259 17"-18" Only

**GLOSS BLACK** 17X7.5, 18X8, 18X9