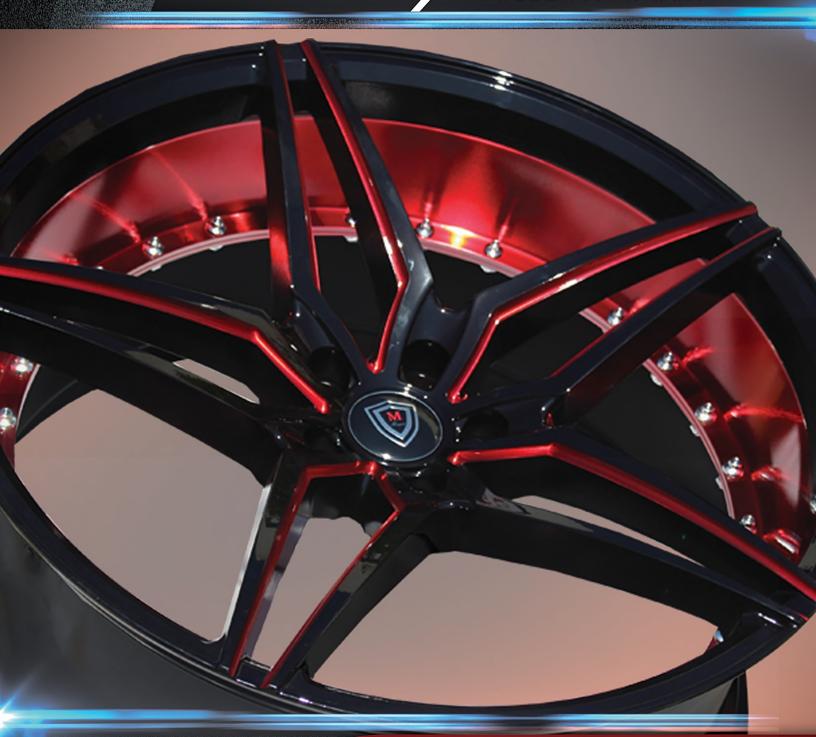

# COLLECTION USA

GATALOG VOLUME 2

GLOSS BLACK 20X9, 20X10.5, 22X9, 22X10.5

SATIN BLACK 20X9, 20X10.5, 22X9, 22X10.5

M1001

GLOSS BLACK/RED INNER 20X9, 20X10.5, 22X9, 22X10.5

M1001

GLOSS BLACK MACHINED 20X9, 20X10.5, 22X9, 22X10.5