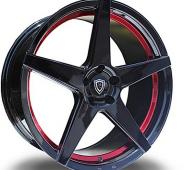

# COLLECTION USA

GATALOG VOLUME 2

GLOSS BLACK 20X9, 20X10.5, 22X9, 22X10.5

SATIN BLACK 20X9, 20X10.5, 22X9, 22X10.5

M1001

GLOSS BLACK/RED INNER 20X9, 20X10.5, 22X9, 22X10.5

M1001

GLOSS BLACK MACHINED 20X9, 20X10.5, 22X9, 22X10.5