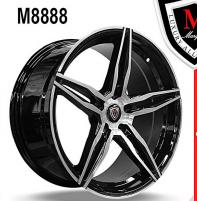

# COLLECTION USA

GATALOG VOLUME 2

GLOSS BLACK 20X9, 20X10.5, 22X9, 22X10.5

SATIN BLACK 20X9, 20X10.5, 22X9, 22X10.5

M1001

GLOSS BLACK/RED INNER 20X9, 20X10.5, 22X9, 22X10.5

M1001

GLOSS BLACK MACHINED 20X9, 20X10.5, 22X9, 22X10.5