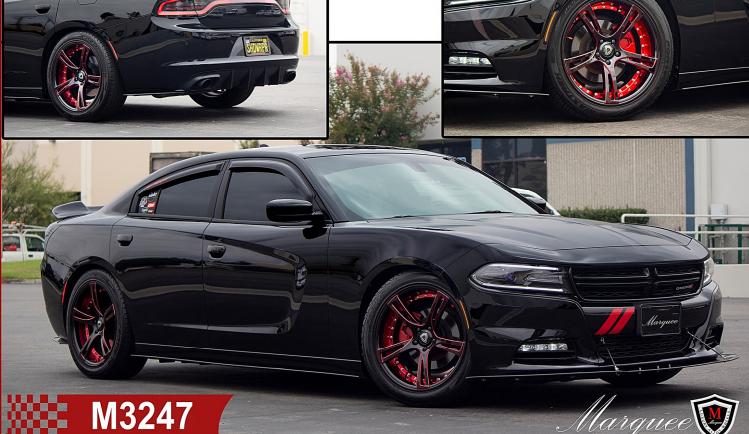

GLOSS BLACK RED MILLED 22X9.5, 24X10

GLOSS BLACK 22X9.5, 24X10

GLOSS BLACK MACHINED FACE 22X9.5, 24X10

GLOSS BLACK MACHINED 20X9, 20X10.5

GLOSS BLACK/MILLED MACHINED INNER LIP 20X9, 20X10.5

GLOSS BLACK/MILLED RED **INNER LIP** 20X9, 20X10.5,22X9, 22X10.5

GLOSS BLACK/MACHINED FACE 20X9, 20X10.5

GLOSS BLACK MACHINED INNER **MACHINED** 20X9, 20X10.5

GLOSS BLACK/RED MILLED 20X9, 20X10.5, 22X9, 22X10.5

M3259

GLOSS BLACK/RED MILLED INNER LIP 19X8.5, 19X9.5, 20X9, 20X10.5 22X9, 22X10.5