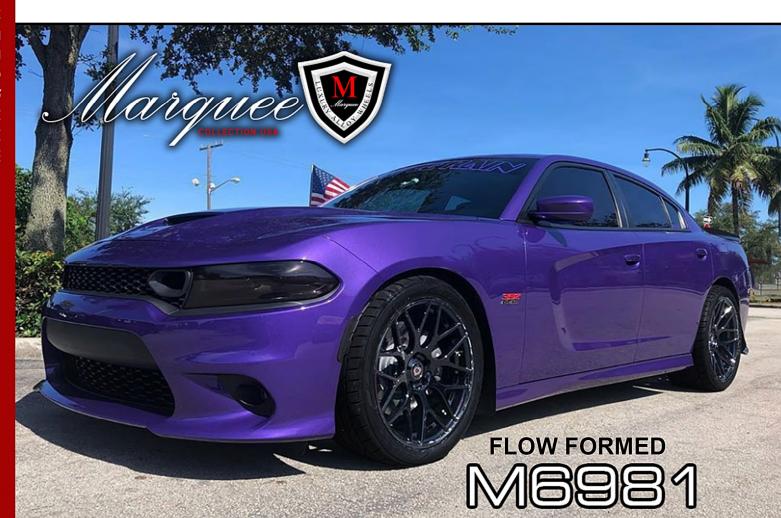

## FLOW FORMED M6981

SILVER MACHINED 20X9, 20X10.5

GLOSS BLACK 18X8, 18X9

GLOSS BLACK /MACHINED FACE 18X8, 18X9

GLOSS BLACK /WINE RED INNER LIP 18X8

GLOSS BLACK/RED MILLED 18X8.5, 18X9

GLOSS BLACK/MILLED 18X8.5, 18X9