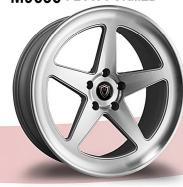

## FLOW FORMED M6981

SILVER MACHINED 20X9, 20X10.5

GLOSS BLACK 18X8, 18X9

GLOSS BLACK /MACHINED FACE 18X8, 18X9

GLOSS BLACK /WINE RED INNER LIP 18X8

GLOSS BLACK/RED MILLED 18X8.5, 18X9

GLOSS BLACK/MILLED 18X8.5, 18X9