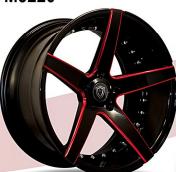

GLOSS BLACK/MACHINED FACE 20X8.5, 22X8, 22X9

GLOSS BLACK/RED FACE/RED INNER 22X9

M3226

GLOSS BLACK /RED INNER 20X8.5, 22X9

GLOSS BLACK MILLED 19X8.5, 19X9.5

GLOSS BLACK MACHINED FACE

GLOSS BLACK 20X9, 20X10.5, 22X9,22X10.5