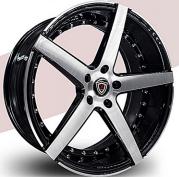

GLOSS BLACK/MACHINED FACE 20X8.5, 22X8, 22X9

GLOSS BLACK/RED FACE/RED INNER 22X9

M3226

GLOSS BLACK /RED INNER 20X8.5, 22X9

GLOSS BLACK MILLED 19X8.5, 19X9.5

GLOSS BLACK MACHINED FACE

GLOSS BLACK 20X9, 20X10.5, 22X9,22X10.5