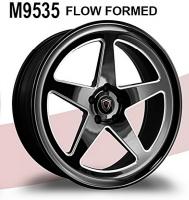

### M9535 FLOW FORMED

SILVER MACHINED 20X9, 20X10.5

GLOSS BLACK/MILLED EDGE 20X9, 20X10.5