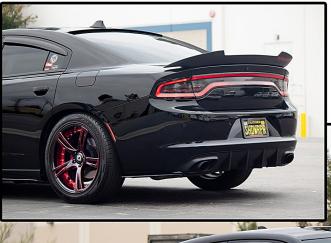

LOSS BLACK BRUSHED MACHINED 20X9, 20X10.5



GLOSS BLACK MILLED 20X9, 20X10.5



SATIN BLACK 18X8, 18X9



GLOSS BLACK/ MACHINED 20X9, 20X10.5





SILVER MACHINED 20X9, 20X10.5



GLOSS WHITE/MACHINED FACE MACHINED INNER 20X8.5, 22X9



GLOSS BLACK/MACHINED FACE 20X8.5, 22X8, 22X9



GLOSS BLACK/RED FACE/RED INNER 22X9





M3226



GLOSS BLACK /RED INNER 20X8.5, 22X9



GLOSS BLACK MILLED 19X8.5, 19X9.5



GLOSS BLACK MACHINED FACE





GLOSS BLACK 20X9, 20X10.5, 22X9,22X10.5



GLOSS BLACK RED MILLED 22X9.5, 24X10



GLOSS BLACK 22X9.5, 24X10



GLOSS BLACK MACHINED FACE 22X9.5, 24X10



GLOSS BLACK MACHINED 20X9, 20X10.5



GLOSS BLACK/MILLED MACHINED INNER LIP 20X9, 20X10.5



GLOSS BLACK/MILLED RED **INNER LIP** 20X9, 20X10.5,22X9, 22X10.5



GLOSS BLACK/MACHINED FACE 20X9, 20X10.5











GLOSS BLACK MACHINED INNER **MACHINED** 20X9, 20X10.5





GLOSS BLACK/RED MILLED 20X9, 20X10.5, 22X9, 22X10.5

M3259



GLOSS BLACK/RED MILLED INNER LIP 19X8.5, 19X9.5, 20X9, 20X10.5 22X9, 22X10.5



GLOSS BLACK MACHINED FACE 20X9, 20X10.5, 22X9, 22X10.5

M3259



GLOSS BLACK/TITANIUM MILLED INNER LIP 20X9, 20X10.5

M3259 17"-18" Only





GLOSS BLACK 19X8.5, 19X9.5,20X9, 20X10.5 22X9

M3259 17"-18" Only



**GLOSS BLACK** 17X7.5, 18X8, 18X9



GLOSS BLACK /MACHINED FACE 17X7.5, 18X8, 18X9



GLOSS BLACK/RED MILLED RED INNER LINE 17X7.5, 18X8, 18X9



GLOSS BLACK/ MILLED 22X9.5

M3259A



GLOSS BLACK MACHINED FACE 22X9.5

M3259B



SATIN BLACK 22X9.5

### M3259B



GLOSS BLACK/RED MILLED 22X9.5



GLOSS BLACK/ MILLED 22X9.5



GLOSS BLACK 22X9.5, 24X10



GLOSS BLACK/MACHINED FA