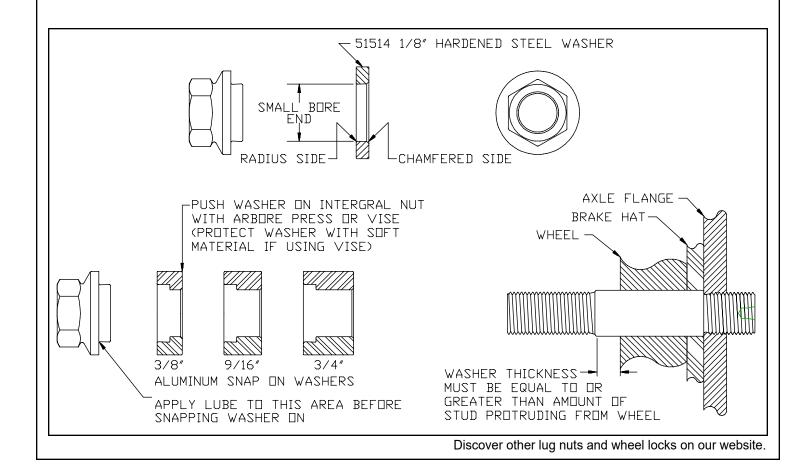

## **OPERATION PRECAUTIONS:**

- 1) USE ONLY 6 POINT SOCKETS, 12 POINT SOCKETS WITH TIME WILL DEFORM HEX OF NUT.
- 2) Do not use impact wrench.
- 3) Occasional lube with moly based grease between flange and washer.
- 4) Normal torque 90-110 ft. lbs., be aware that a high fastening torque can deform the wheel before you reach the desired ft. lbs.