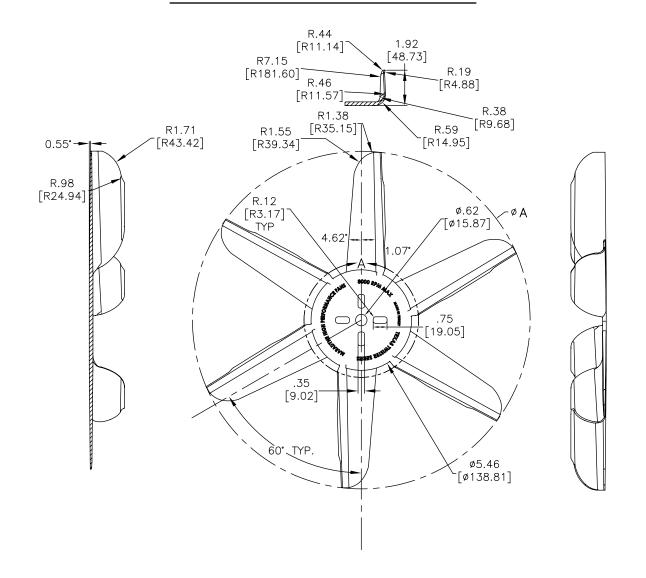

| TEXAS TWISTER DIMENSIONS |                 |
|--------------------------|-----------------|
| Part #                   | А               |
| MFA114                   | Ø14.00 [355.60] |
| MFA115                   | Ø15.00 [381.00] |
| MFA116                   | Ø16.00 [406.40] |
| MFA117                   | Ø17.00 [431.80] |
| MFA118                   | Ø18.35 [466.09] |