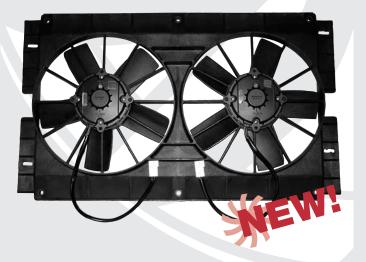

## MACH TWO MM22KS Dual 11"

## MACH TWO MM22K Dual 11"

- Dual 225 high performance drip through motors.
- All glass-filled nylon construction.
- Available in three models: With top and bottom mounting flanges, Part No. MM22KT. With side mounting flanges, Part No. MM22KS. Without mounting flanges, Part No. MM22K.
- Fits most GM cross-flow radiators with a minimum size of 23.5" x 15.75".
- Recommended wire harness (**sold separately**), Part No. MFA100 (adjustable thermostat) or Part No. MFA102 (185° temperature switch) or Part No. MFA103 (195° temperature switch) with MFA111 dual fan adapter.