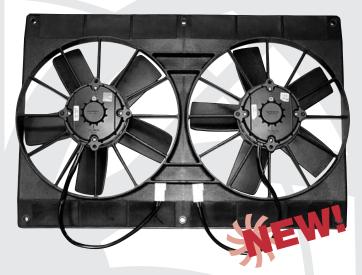

## MACH TWO MM22KS Dual 11"

## MACH TWO MM22K Dual 11"

- Dual 225 high performance drip through motors.
- All glass-filled nylon construction.
- Available in three models: With top and bottom mounting flanges, Part No. MM22KT. With side mounting flanges, Part No. MM22KS. Without mounting flanges, Part No. MM22K.
- Fits most GM cross-flow radiators with a minimum size of 23.5" x 15.75".
- Recommended wire harness (**sold separately**), Part No. MFA100 (adjustable thermostat) or Part No. MFA102 (185° temperature switch) or Part No. MFA103 (195° temperature switch) with MFA111 dual fan adapter.