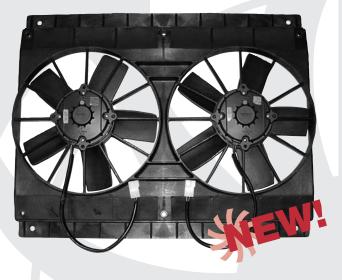

## MACH TWO MM22KS Dual 11"

## MACH TWO MM22K Dual 11"

- Dual 225 high performance drip through motors.
- All glass-filled nylon construction.
- Available in three models: With top and bottom mounting flanges, Part No. MM22KT. With side mounting flanges, Part No. MM22KS. Without mounting flanges, Part No. MM22K.
- Fits most GM cross-flow radiators with a minimum size of 23.5" x 15.75".
- Recommended wire harness (**sold separately**), Part No. MFA100 (adjustable thermostat) or Part No. MFA102 (185° temperature switch) or Part No. MFA103 (195° temperature switch) with MFA111 dual fan adapter.