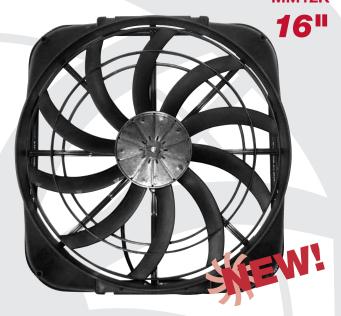

## MACH ONE

- 225 watt sealed motor tested in accordance with DIN EN 60529, dust and water proof to IP68.
- Quiet S-blade design.
- · All glass-filled nylon construction.
- Rubber seal eliminates vibration contact and increases air flow.
- Recommended wire harness (sold separately), Part No. MFA100 (adjustable thermostat) or Part No. MFA102 (185° temperature switch).
  Part No. MFA103 (195° temperature switch).
- Includes universal mounting brackets.

## **SPECIFICATIONS**

| Motor                     | 225 watt heavy duty |
|---------------------------|---------------------|
| Airflow at 0" static      | 2,160 CFM           |
| Size                      | 16" w x 17" h       |
| Depth with rubber seal    | 3.90"               |
| Depth without rubber seal | 3.31"               |
| Amp draw                  | 17.7                |