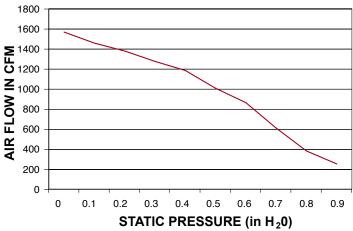

Feature: All plastic is glass filled nylon. No inferior

polyproylene mixes.

Benefit: Highest temperature and highest impact resistant

material used in the market

| TYPICAL PERFORMANCE DATA 12in LP REV S PULL 12V 225W (M122K-F) |                |                  |  |
|----------------------------------------------------------------|----------------|------------------|--|
| in H₂O<br>Static                                               | TOTAL FLOW cfm | 13.5 vdc<br>Amps |  |
| 0                                                              | 1565           | 13.5             |  |
| 0.1                                                            | 1456           | 13.8             |  |
| 0.2                                                            | 1377           | 14.3             |  |
| 0.3                                                            | 1273           | 14.3             |  |
| 0.4                                                            | 1183           | 14.4             |  |
| 0.5                                                            | 1005           | 14.4             |  |
| 0.6                                                            | 862            | 14.4             |  |
| 0.7                                                            | 608            | 14.3             |  |
| 0.8                                                            | 380            | 13.5             |  |
| 0.9                                                            | 251            | 13.8             |  |
| 1                                                              | stall @ 1.1"   | 15.6             |  |