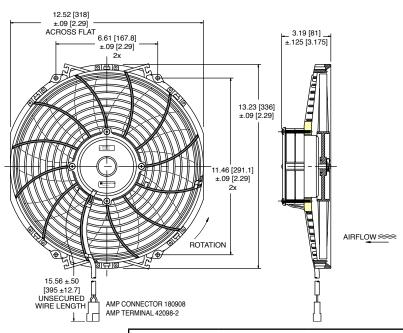

## Model M122 - 12"

Feature: Reversible S-blade

**Benefit:** Allows you to stock only 1 fan part number instead of

2 (pusher/puller). S-blade provides lower noise.

Feature: Sealed Motor

Benefit: Dust and water resistant. Can be sprayed clean.