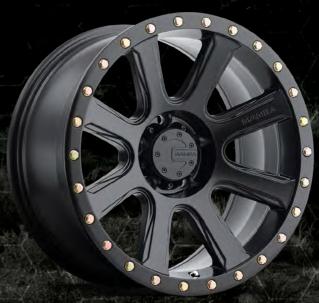

## PE

SERIES CODE: M22

The M22 features a split 7-spoke design with ballcut accents and a connecting inner radius. Available in 5-lug & 6-lug PCDs, in diameters from 16" to 20", and widths from 8" to 9".