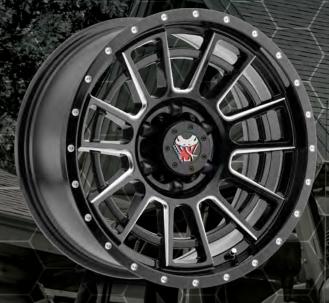

16X8, 17X9, 18X9, 18X10, 20X9

FINISHES: Matte Black w/ Machine Ball-cut

SERIES CODE: M21

The M21 features a split 6-spoke design with embossed, serrated accents throughout. Available in 5-lug, 6-lug, & 8-lug PCDs and Gloss black with a machined face & Matte Black with a Bronze face finishes.