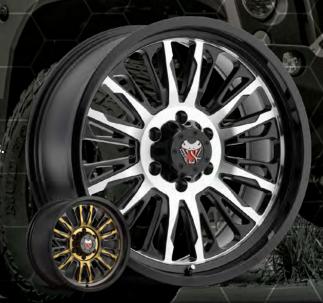

17X9, 18X9, 20X9, 20X10

5-LUG 🔅 6-LUG

8-LUG

FINISHES: Gloss Black w/ Machined Face Matte Black w/ Bronze Face

The M19 features a split 6-spoke design with embedded dome-shaped windows and an outer lip with machine-drilled, circular indentations.