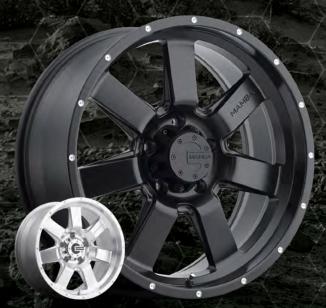

17X9, 18X9, 20X9, 20X10

5-LUG 🔅 6-LUG

8-LUG

FINISHES: Gloss Black w/ Machined Face Matte Black w/ Bronze Face

The M19 features a split 6-spoke design with embedded dome-shaped windows and an outer lip with machine-drilled, circular indentations.