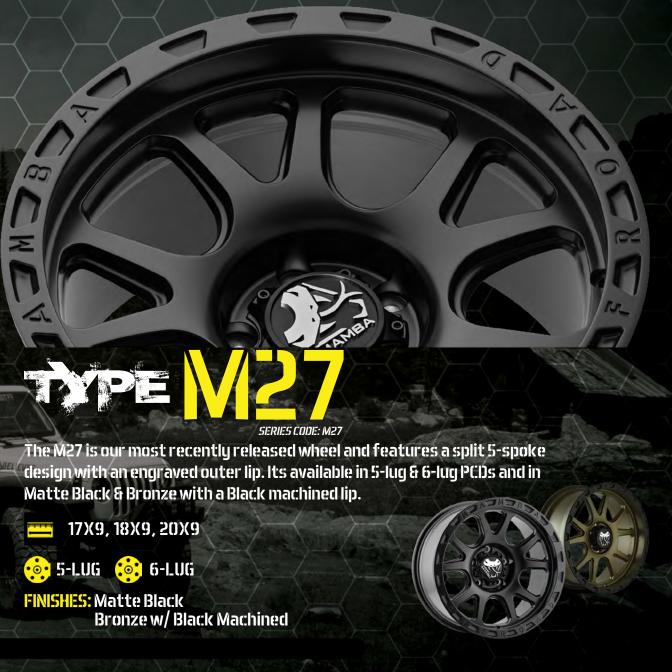

Mamba Offroad Wheels are designed and constructed for those who are truly passionate about their truck or SUV. Every wheel is carefully built in the most common specifications for modern-day offroad vehicles. The end results are quality products that reap all the benefits from a company that's manufactured wheels for over 30 years.









The M26 is a uniquely-designed wheel with double 5-spokes and embedded oval window designs all connected together in a circular face. The outer lip features evenly spaced, machine-drilled, circular indentations in an outer Matte Black finish with a Mojave Sand finish on the face.

17X9, 18X9, 20X9



📀 5-LUG 👶 6-LUG

FINISHES: Mojave Sandw/Black Machined lip



The M25 features a double-spoked, mesh-inspired design with evenly spaced, machine-drilled, circular indentations in the outer lip. Available in 5-lug and 6-lug PCDs.



17X9, 18X9, 20X9



🌼 5-LUG 🌼 6-LUG



FINISHES: Matte Grey w/ Black lip Edge







The M24 features thick, multi-spokes and a starshaped face with embedded triangle windows throughout its entire design. It also features a deep outer lip with machine-drilled,