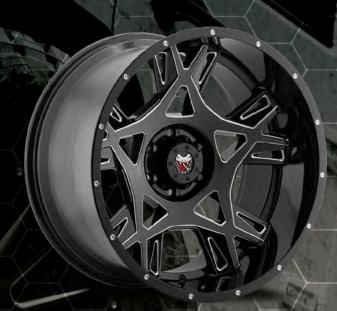

20X12, 22X12

FINISHES: Gloss Black w/ Ball-cut Spoke accents

The M23 features a split 6-spoke design, a hexagonal PCD area, and an engraved outer lip with machine-drilled, circular indentations. The Spokes have ball-cut accents with an engraved "Mamba" on one.