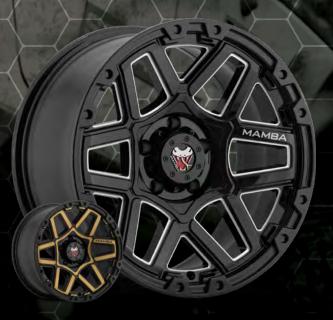

## PE

SERIES CODE: M22

The M22 features a split 7-spoke design with ballcut accents and a connecting inner radius. Available in 5-lug & 6-lug PCDs, in diameters from 16" to 20", and widths from 8" to 9".