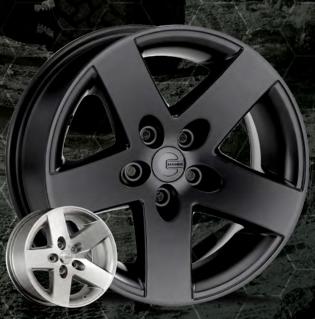

17X9, 18X9, 20X9

FINISHES: Gloss Black w/ Ball-cut Spoke Accents Matte Black w/ Bronze Face

## PE

SERIES CODE: M22

The M22 features a split 7-spoke design with ballcut accents and a connecting inner radius. Available in 5-lug & 6-lug PCDs, in diameters from 16" to 20", and widths from 8" to 9".