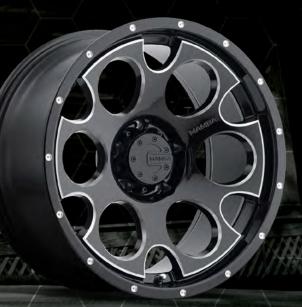

16X8, 17X9, 18X9, 18X10, 20X9

FINISHES: Matte Black w/ Machine Ball-cut

SERIES CODE: M21

The M21 features a split 6-spoke design with embossed, serrated accents throughout. Available in 5-lug, 6-lug, & 8-lug PCDs and Gloss black with a machined face & Matte Black with a Bronze face finishes.