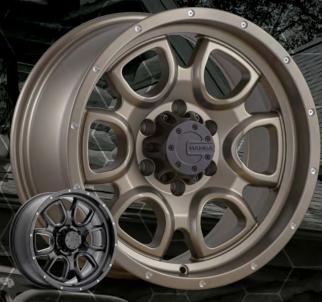

15X8, 16X8, 17X9, 18X9, 20X9

FINISHES: Bronze w/ Machined Drill Holes Matte Black w/ Machined Drill Holes

The M17 features a 6-spoke design with embedded circular windows, lightning holes in the PCD area, and ball-cut accents throughout.