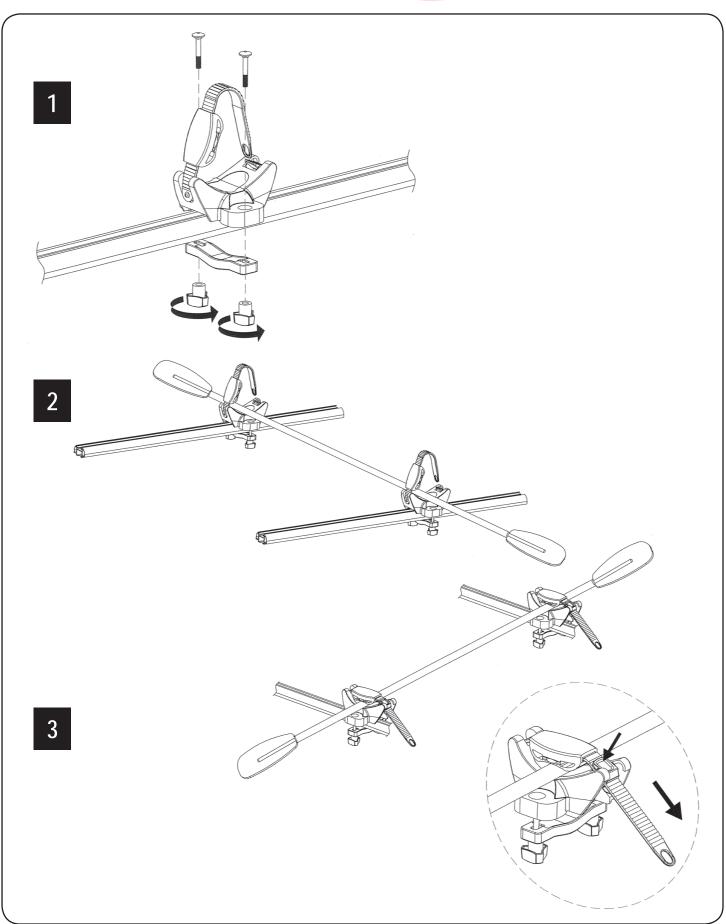

## Installation & Loading Instructions - Please Read Before Beginning

**IMPORTANT WARNING:** All vehicular transports are potentially hazardous. Any person(s) using Malone products are personally responsible for following the given directions for use and/or installation and accepts full responsibility for any and all damages or injury of any kind including death, which may result from their use and/or installation.

It is critical that all Malone racks and accessories be properly and securely attached to your vehicle. Improper attachment could result in a serious accident, and could cause serious bodily injury or death to you or to others. You are responsible for securing the racks and accessories to your car, checking the attachment's prior to use, and periodically inspecting the products for adjustment, wear, and damage.

You must read and understand all of the instructions and cautions supplied with your Malone products(s) prior to installation or use. If you do not understand all of the instructions and cautions, or, if you have no mechanical experience and are not thoroughly familiar with the installation procedures, you should have the product installed by a professional installer.